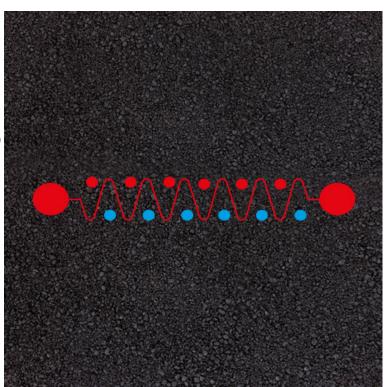

## Description

Skill Line is a game for children to practice throwing and catching. The children stand on the circles and pass a ball diagonally to the next person who passes it on. Can be used as a netball practice in PE as well as during break time where the children can make their own games up.