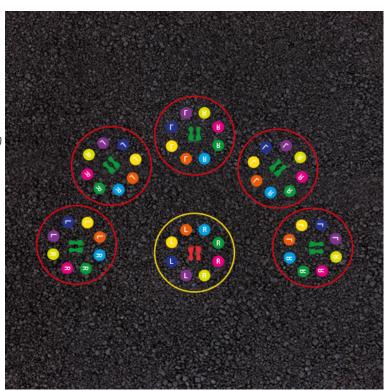

## Description

Dance class moves has five learning positions and one instructor circle. The game teaches children left and right co-ordination with this fun playground marking. The children can dance together to music or it can be used as a playtime activity. This playground marking uses a variety of coloured thermoplastic shapes and will add fun and to any school playground.