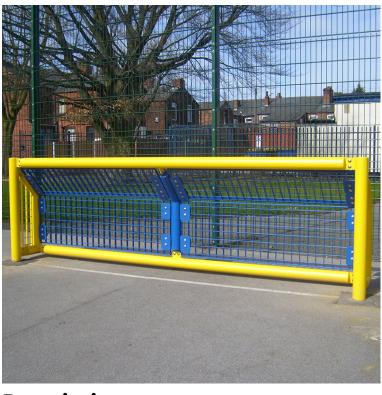

## **KS3+ Goal Recess 113**

Product Code AMV-GU-S113

#### **Dimensions:**

Overall Height 1000 mm Overall Width 3850 mm 400 mm Goal Depth

## **Description**

This basic recessed goal is ideal where space is limited. Can be used individually or as a pair to encourage organised team sports.

All our KS3+ senior goal units are suitable for adults and children aged 11+yrs.

#### **FEATURES**

- Vandal-resistant
- Child safe design, reducing risk of finger traps
- Optional cricket wickets and target panels
- 100% weatherproof and virtually maintenance free
- Environmentally friendly (Steel is fully recyclable)