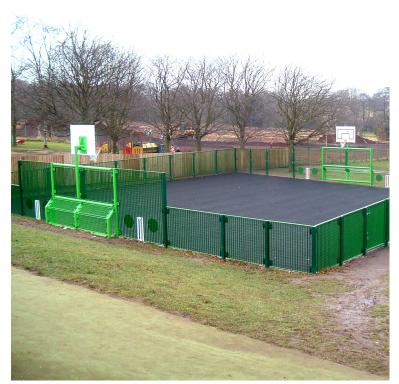

## Primary MUGA - Low Fencing

Product Code AMV-MUGA-P1

Price on Application

Price stated is for product only.<br>Contact us for a delivery & installation quote based on your location.

**Dimensions:** 

Key Stage:

## Land

Co-Operative Play

Communication Skills

Co-ordination

Low fence MUGA's for primary schools are a cost effective way of creating a dedicated sports zone for a variety of ball sports and other active play. Pupils can benefit from increased physical during playtimes as well as improving facilities for delivery of curriculum PE lessons.