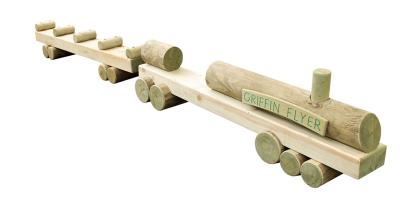

## **Play Train**

Product Code AMVRM-IP-101

#### **Dimensions:**

Length 3000 mm Height 500 mm 250 mm Depth

## **Description**

This timber play train is suitable for early years children. Ride on vehicles are a great way for children to play and have fun while using their imaginations to interact with the world around them.