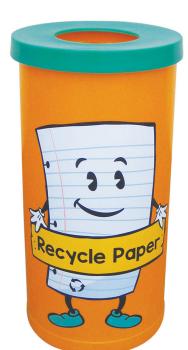

# **Popular Recycling Bin Paper**

Product Code AMVTB-OF-BINR-POP-RCH-PA

Price includes FREE delivery to UK mainland (excluding Highlands)

#### **FEATURES**

- Polyethylene bodyshell
- Galvanised steel liner (Can be supplied with plastic if preferred)
- Hygienic, easy to clean
- Environmentally friendly, made from recyclable plastic
- Colourful child friendly cartoon logo
- For recycling paper