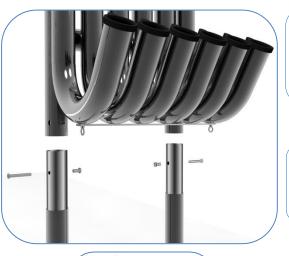

### Installation Instructions

1. Locate Tembos frame onto legs and, and bolt into place using pre drilled holes, 2 bolts per post.(See Assembly Guide)

2. Attach Surface Fixing posts to legs (1.2) (See Ground Fix Post Installation Sheet)

3.Locate Instrument in desired location and mark holes to fix to desired surface.

4. Fix to Surface using recommended ground anchors not supplied

5. Make sure all fixings are covered and secure using cover caps provided

# Thread Lock Solution Required (Not Supplied)

Metric Conversion: 300mm/12" 600mm/24"

700mm/28"

Locate the Surface fix Plate into the leg of the instrument.

Fix instrument to Surface fix plate using M10 bolt and Barrel Nut and use **thread locking solution** to prevent fixings working loose.