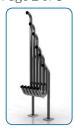

#### Surface Fixed

Tembos Page 1 of 3

### Installation Instructions

1. Locate Tembos frame onto legs and, and bolt into place using pre drilled holes, 2 bolts per post.(See Assembly Guide)

2. Attach Surface Fixing posts to legs (1.2) (See Ground Fix Post Installation Sheet)

3.Locate Instrument in desired location and mark holes to fix to desired surface.

4. Fix to Surface using recommended ground anchors not supplied

5. Make sure all fixings are covered and secure using cover caps provided