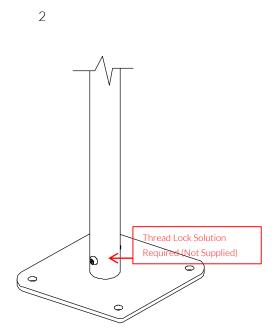

## Surface Fixed

Tembos Page 2 of 3

Instrument Components:

M10x100 Security Screw

M10 Flanged Slide Bearing

M6 Eye Bolt

Thread Lock Solution Required (Not Supplied)

# Thread Lock Solution Required (Not Supplied)

Metric Conversion: 300mm/12" 600mm/24"

700mm/28"

Locate the Surface fix Plate into the leg of the instrument.

Fix instrument to Surface fix plate using M10 bolt and Barrel Nut and use **thread locking solution** to prevent fixings working loose.