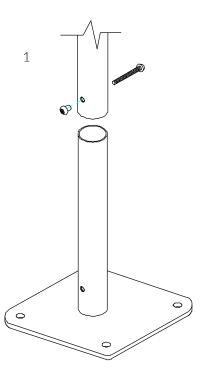

#### Components:

0

×4

M10 Barrel Nut

M10x70 Security Screw

2 Part Cover Cap

# Thread Lock Solution Required (Not Supplied)

Metric Conversion: 300mm/12" 600mm/24"

700mm/28"

Locate the Surface fix Plate into the leg of the instrument.

Fix instrument to Surface fix plate using M10 bolt and Barrel Nut and use **thread locking solution** to prevent fixings working loose.