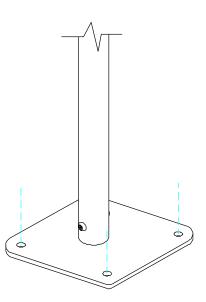

3

Fix Surface Plate to the ground surface **Ground Anchors Not provided**cover fixings with caps provided

Repeat Parts 1-3 for both legs