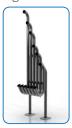

### Installation Instructions

1. Locate Tembos frame onto legs and, and bolt into place using pre drilled holes, 2 bolts per post.(See Assembly Guide)

2. Attach Surface Fixing posts to legs (1.2) (See Ground Fix Post Installation Sheet)

3.Locate Instrument in desired location and mark holes to fix to desired surface.

4. Fix to Surface using recommended ground anchors not supplied

5. Make sure all fixings are covered and secure using cover caps provided

surface can get hot in direct sunlight, if possible install in shaded areas.

**CAUTION: Tembos** 

Pair Neoprene Paddles X1

Weight of heaviest part 52kg (Tembo Frame)