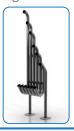

#### Surface Fixed

Tembos Page 1 of 3

### Installation Instructions

1. Locate Tembos frame onto legs and, and bolt into place using pre drilled holes, 2 bolts per post.(See Assembly Guide)

2. Attach Surface Fixing posts to legs (1.2) (See Ground Fix Post Installation Sheet)

3.Locate Instrument in desired location and mark holes to fix to desired surface.

4. Fix to Surface using recommended ground anchors not supplied

5. Make sure all fixings are covered and secure using cover caps provided

surface can get hot in direct sunlight, if possible install in shaded areas.

**CAUTION: Tembos** 

Pair Neoprene Paddles X1

Weight of heaviest part 52kg (Tembo Frame)