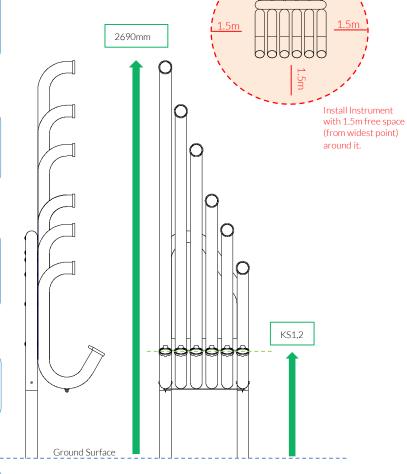

700mm/ 28"

800mm/31"

1.5m/59"

2690mm/106"

3.Locate Instrument in desired location and mark holes to fix to desired surface.

4. Fix to Surface using recommended ground anchors not supplied

5. Make sure all fixings are covered and secure using cover caps provided

surface can get hot in direct sunlight, if possible install in shaded areas.

**CAUTION: Tembos** 

Pair Neoprene Paddles X1

Weight of heaviest part 52kg (Tembo Frame)