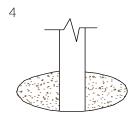

Foundations should not present a hazard. These foundations are recommended as a guide, for more information on foundation details for various surface see Part 7 of BS EN 1176.

Compact base of hole with 50mm of aggregate.
Lower ground Fix post attached of instrument into hole (check instrument straight and level before filling with concrete)
300mm min depth

Fill hole with fast drying concrete to manufacturers specifications.

Concrete ing curers

Aggregate 350

250