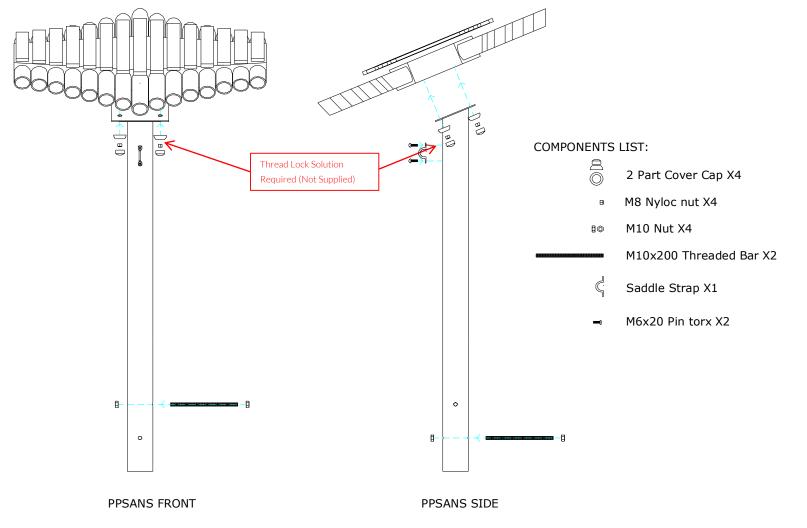

# Instrument Components:

×

M8 Nyloc Nut

M6x20 Security Screw

2 Part Cover

Cap

ap 🖍 y

M6 Saddle Strap

M6 Saddle Strap

Thread Lock Solution
Required (Not Supplied)

#### Components:

M10x200 Bolt

x4

M10 Nut

Metric Conversion: 50mm/ 2" 250mm/ 10" 300mm/ 12" 350mm/ 14" 400mm/ 16" 450mm/ 18"