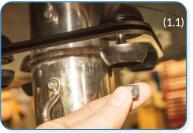

### Instrument Components:

M8 Nyloc Nut

M6x20 Security Screw

2 Part Cover

M6 Saddle Strap

Metric Conversion: 250mm/10"

300mm/12" 450mm/18"

700mm/28"