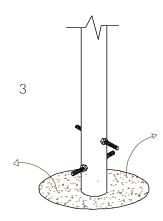

# Ground Fix Post Installation

Insert M10x 200 Threaded bar into pre drilled holes in Ground Fixing Post

Fix M10x 200 Threaded bar in place using M10 Nuts

Excavate a hole with a 250mm diameter tapering down to 350mm diameter and 350mm depth

Foundations should not present a hazard. These foundations are recommended as a guide, for more information on foundation details for various surface see Part 7 of BS EN 1176.

Compact base of hole with 50mm of aggregate.
Lower ground Fix post attached of instrument into hole (check instrument straight and level before filling with concrete)
300mm min depth

Fill hole with fast drying concrete to manufacturers specifications.

Concrete ing curers

Aggregate 350

250