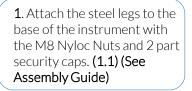

### Instrument Components:

M8 Nyloc Nut

M6x20 Security Screw

2 Part Cover

M6 Saddle Strap

Metric Conversion: 250mm/10"

300mm/12" 450mm/18"

700mm/28"