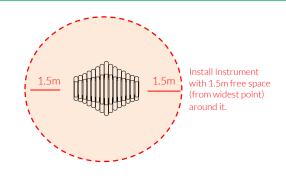

### **Ground Fixed**

Sansa-Rimba Page 1 of 3



### Instrument Components:

M8 Nyloc Nut



M6x20 Security Screw



2 Part Cover



M6 Saddle Strap

Metric Conversion: 250mm/10"

300mm/12" 450mm/18"

700mm/28"

850mm/33"

1.5m/59"



# Installation Instructions





































## Ground Fixed

Sansa-Rimba Page 2 of 3



# Instrument Components:

×

M8 Nyloc Nut



M6x20 Security Screw



2 Part Cover

Cap

ap 🖍 y

M6 Saddle Strap

M6 Saddle Strap

Thread Lock Solution
Required (Not Supplied)

















### Ground Fixed

Sansa-Rimba Page 3 of 3



#### Components:



M10x200 Bolt



x4

M10 Nut

Metric Conversion: 50mm/ 2" 250mm/ 10" 300mm/ 12" 350mm/ 14" 400mm/ 16" 450mm/ 18"



# Ground Fix Post Installation







Insert M10x 200 Threaded bar into pre drilled holes in Ground Fixing Post

Fix M10x 200 Threaded bar in place using M10 Nuts

Excavate a hole with a 250mm diameter tapering down to 350mm diameter and 350mm depth

Foundations should not present a hazard. These foundations are recommended as a guide, for more information on foundati