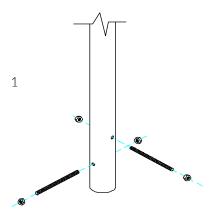

# Ground Fix Post Installation

Insert M10x 200 Threaded bar into pre drilled holes in Ground Fixing Post

Fix M10x 200 Threaded bar in place using M10 Nuts

Excavate a hole with a 250mm diameter tapering down to 350mm diameter and 350mm depth

Foundations should not present a hazard. These foundations are recommended as a guide, for more information on foundation details for various surface see Part 7 of BS EN 1176.

Compact base of hole with 50mm of aggregate.
Lower ground Fix post attached of instrument into hole (check instrument straight and level before filling with concrete)
300mm min depth

Fill hole with fast drying concrete to manufacturers specifications.

Concrete ing curers

Aggregate 350

250