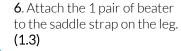

### **Ground Fixed**

Sansa-Rimba Page 1 of 3



### Instrument Components:

M8 Nyloc Nut



M6x20 Security Screw



2 Part Cover



M6 Saddle Strap

Metric Conversion: 250mm/10"

300mm/12" 450mm/18"

700mm/28"

850mm/33"

1.5m/59"



# Installation Instructions





































## Ground Fixed

Sansa-Rimba Page 2 of 3



# Instrument Components:

×

M8 Nyloc Nut



M6x20 Security Screw



2 Part Cover

Cap

ap 🖍 y

M6 Saddle Strap

M6 Saddle Strap

Thread Lock Solution
Required (Not Supplied)

















### Ground Fixed

Sansa-Rimba Page 3 of 3



#### Components:



M10x200 Bolt



x4

M10 Nut

Metric Conversion: 50mm/ 2" 250mm/ 10" 300mm/ 12" 350mm/ 14" 400mm/ 16" 450mm/ 18"



# Ground Fix Post Installation







Insert M10x 200 Threaded bar into pre drilled holes in Ground Fixing Post

Fix M10x 200 Threaded bar in place using M10 Nuts

Excavate a hole with a 250mm diameter tapering down to 350mm diameter and 350mm depth

Foundations should not present a hazard. These foundations are recommended as a guide, for more information on founda