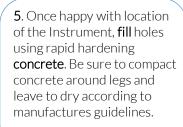

### **Ground Fixed**

Sansa-Rimba Page 1 of 3



### Instrument Components:

M8 Nyloc Nut



M6x20 Security Screw



2 Part Cover



M6 Saddle Strap

Metric Conversion: 250mm/10"

300mm/12" 450mm/18"

700mm/28"

850mm/33"

1.5m/59"



# Installation Instructions





































## Ground Fixed

Sansa-Rimba Page 2 of 3



# Instrument Components:

×

M8 Nyloc Nut



M6x20 Security Screw



2 Part Cover

Cap

ap 🖍 y

M6 Saddle Strap

M6 Saddle Strap

Thread Lock Solution
Required (Not Supplied)

















### Ground Fixed

Sansa-Rimba Page 3 of 3



#### Components:



M10x200 Bolt



x4

M10 Nut

Metric Conversion: 50mm/ 2" 250mm/ 10" 300mm/ 12" 350mm/ 14" 400mm/ 16" 450mm/ 18"



# Ground Fix Post Installation







Insert M10x 200 Threaded bar into pre drilled holes in Ground Fixing Post

Fix M10x 200 Threaded bar in place using M10 Nuts

Excavate a hole with a 250mm diameter tapering down to 350mm diameter and 350mm depth

Foundations should not present a hazard. These foundations are recommended as a guide, for more information on foun