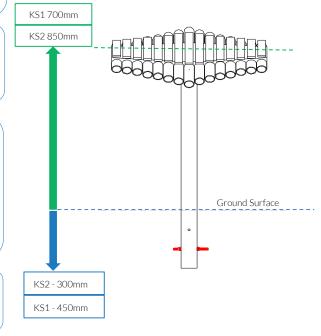

### Instrument Components:

M8 Nyloc Nut

M6x20 Security Screw

2 Part Cover

M6 Saddle Strap

Metric Conversion: 250mm/10"

300mm/12" 450mm/18"

700mm/28"

850mm/33"

1.5m/59"