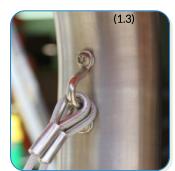

### Instrument Components:

M8 Nyloc Nut

M6x20 Security Screw

2 Part Cover

M6 Saddle Strap

Metric Conversion: 250mm/10"

300mm/12" 450mm/18"

700mm/28"