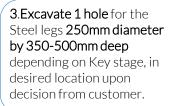

### **Ground Fixed**

Sansa-Rimba Page 1 of 3



### Instrument Components:

M8 Nyloc Nut



M6x20 Security Screw



2 Part Cover



M6 Saddle Strap

Metric Conversion: 250mm/10"

300mm/12" 450mm/18"

700mm/28"

850mm/33"

1.5m/59"



# Installation Instructions





































## Ground Fixed

Sansa-Rimba Page 2 of 3



# Instrument Components:

×

M8 Nyloc Nut



M6x20 Security Screw



2 Part Cover

Cap

ap 🖍 y

M6 Saddle Strap

M6 Saddle Strap

Thread Lock Solution
Required (Not Supplied)

















### Ground Fixed

Sansa-Rimba Page 3 of 3



#### Components:



M10x200 Bolt



x4

M10 Nut

Metric Conversion: 50mm/ 2" 250mm/ 10" 300mm/ 12" 350mm/ 14" 400mm/ 16" 450mm/ 18"



# Ground Fix Post Installation







Insert M10x 200 Threaded bar into pre drilled holes in Ground Fixing Post

Fix M10x 200 Threaded bar in place using M10 Nuts

Excavate a hole with a 250mm diameter tapering down to 350mm diameter and 350mm depth

Foundations should not present a hazard. These foundations are recommended as a guide, for more information on