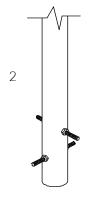

### Instrument Components:

M8 Nyloc Nut

M6x20 Security Screw

2 Part Cover

M6 Saddle Strap

Metric Conversion: 250mm/10"

300mm/12" 450mm/18"

700mm/28"

# Ground Fix Post Installation

Insert M10x 200 Threaded bar into pre drilled holes in Ground Fixing Post

Fix M10x 200 Threaded bar in place using M10 Nuts

Excavate a hole with a 250mm diameter tapering down to 350mm diameter and 350mm depth