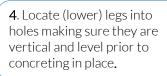

### **Ground Fixed**

Sansa-Rimba Page 1 of 3



### Instrument Components:

M8 Nyloc Nut



M6x20 Security Screw



2 Part Cover



M6 Saddle Strap

Metric Conversion: 250mm/10"

300mm/12" 450mm/18"

700mm/28"

850mm/33"

1.5m/59"



# Installation Instructions





































## Ground Fixed

Sansa-Rimba Page 2 of 3



# Instrument Components:

×

M8 Nyloc Nut



M6x20 Security Screw



2 Part Cover

Cap

ap 🖍 y

M6 Saddle Strap

M6 Saddle Strap

Thread Lock Solution
Required (Not Supplied)

















### Ground Fixed

Sansa-Rimba Page 3 of 3



#### Components:



M10x200 Bolt



x4

M10 Nut

Metric Conversion: 50mm/ 2" 250mm/ 10" 300mm/ 12" 350mm/ 14" 400mm/ 16" 450mm/ 18"



# Ground Fix Post Installation







Insert M10x 200 Threaded bar into pre drilled holes in Ground Fixing Post

Fix M10x 200 Threaded bar in place using M10 Nuts

Excavate a hole with a 250mm diameter tapering down to 350mm diameter and 350mm depth

Foundations should not present a hazard. These foundations are recommended as a guide, for more information on fo