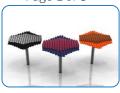

### Instrument Components:

M8 Nyloc Nut

M6x20 Security Screw

2 Part Cover

M6 Saddle Strap

Metric Conversion: 250mm/10"

300mm/12" 450mm/18"

700mm/28"