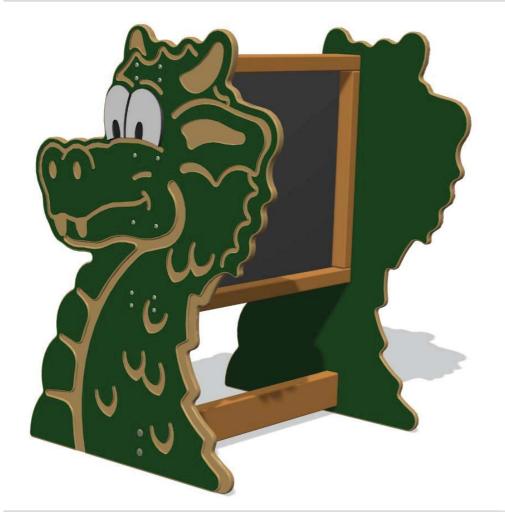

## **Product Specification**

AMVFA-AP-FINESSSTA

Nessie Head Chalk Board

Exterior grade polymer chalk board

Designed to

British & European

Standard BS EN 1176

LumbeRock Frame

Age Range: 3+ Years

Largest Part: Head Assembly 1003 x 738 x 734mm Heaviest Part: Head Assembly Approx. 28kg

Total Weight: Approx. 28kg

Surfacing: N/A

Material:

Design Panel - High Density Polyethylene (HDPE) with orange peel texture finish

LumbeRock Treads - Made from 100% recycled HDPE milk bottles with a wood grain finish on top face

Chalkboard - Exterior grade polymer chalkboard.

Colour Choices: Design Panel - Broad selection available, visit the website below for further details