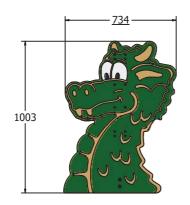

Age Range: 3+ Years

Largest Part: Head Assembly 1003 x 738 x 734mm Heaviest Part: Head Assembly Approx. 28kg

Total Weight: Approx. 28kg

Surfacing: N/A

Material:

Design Panel - High Density Polyethylene (HDPE) with orange peel texture finish