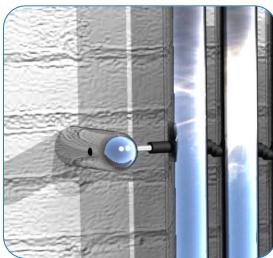

3. Attach wall mounts onto rawl bolts making sure they are tight to the wall and have the large holes to the outside. Use a long tool to tighten further.

**4.** Once all mounts are fixed in place attach the notes using M8 Barrel Nuts and Pintorx bit.

Install Instrument with 1m free space (from widest point) around it.

CAUTION: Chime surface can get hot in direct sunlight, if possible install in shaded areas.

KS2 - 850mm

KS1-700mm

Weight of heaviest part 18kg (Mirror Chimes)