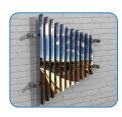

Install Instrument with 1m free space (from widest point) around it.

CAUTION: Chime surface can get hot in direct sunlight, if possible install in shaded areas.

KS2 - 850mm

KS1-700mm

Weight of heaviest part 18kg (Mirror Chimes)

# Wall Fix Installation

3. Fit wall mounts.

4. Attach notes.