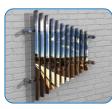

# Assembly Guide PPMIRC

#### COMPONENTS LIST:

Instrument Components:

M8x30 Barrel Nut

Wall mounts

Thread Lock Solution Required (Not Supplied)

Wall fixings are not supplied, installer will select suitable method of fixing. Suggested Fixing M10 Rawl Bolt