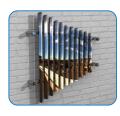

# Wall Fixed Mirror Chimes Page 1 of 3

Instrument Components:

M8x30 Barrel Nut

Wall mounts

Metric Conversion: 700mm/ 27 9/16" 850mm/ 33 15/32" 1m/ 39 3/8"

Install Instrument with 1m free space (from widest point) around it.

CAUTION: Chime surface can get hot in direct sunlight, if possible install in shaded areas.

KS2 - 850mm

KS1-700mm

Weight of heaviest part 18kg (Mirror Chimes)