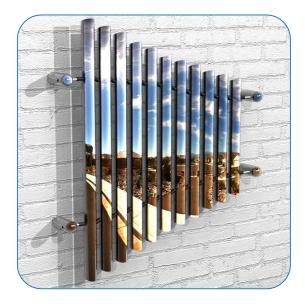

### Wall Fixed Mirror Chimes Page 3 of 3

Instrument Components:

M8 Barrel Nut

x4

Wall mounts

Metric Conversion: 1290mm/50 25/32" 1298mm/517/64" 1364mm/5345/64" 590mm/23<sup>1</sup>/<sub>4</sub>" 295mm/11<sup>5</sup>/<sub>8</sub>"