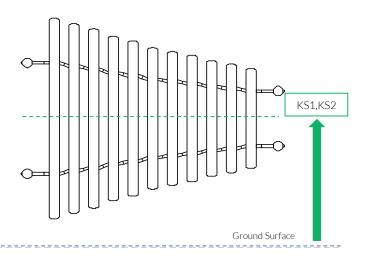

Install Instrument with 1m free space (from widest point) around it.

CAUTION: Chime surface can get hot in direct sunlight, if possible install in shaded areas.

KS2 - 850mm

KS1-700mm

Weight of heaviest part 18kg (Mirror Chimes)