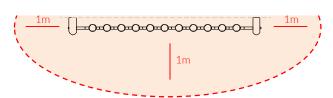

Install Instrument with 1m free space (from widest point) around it.

CAUTION: Chime surface can get hot in direct sunlight, if possible install in shaded areas.

KS2 - 850mm

KS1-700mm

Weight of heaviest part 18kg (Mirror Chimes)