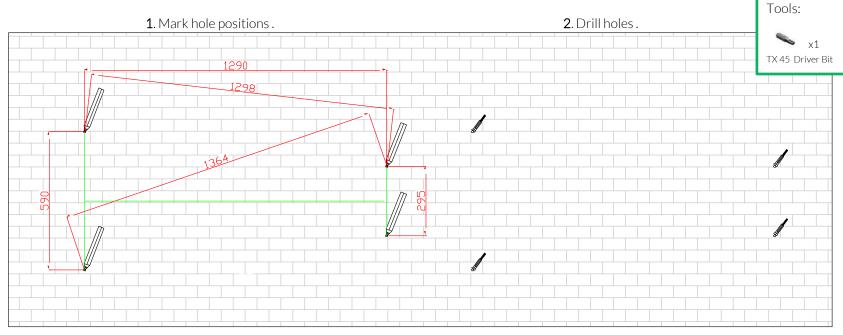

# Installation Instructions

1. Mark hole positions on wall, then drill to manufacturers specified diameter and depth of M10 rawl bolt (See Wall Fix installation sheet)

2. Once holes are drilled insert M10 rawl bolts into holes and set in place to secure tightly

### Wall Fixed Mirror Chimes Page 3 of 3

Instrument Components:

M8 Barrel Nut

x4

Wall mounts

Metric Conversion: 1290mm/50 25/32" 1298mm/517/64" 1364mm/5345/64" 590mm/23<sup>1</sup>/<sub>4</sub>" 295mm/11<sup>5</sup>/<sub>8</sub>"