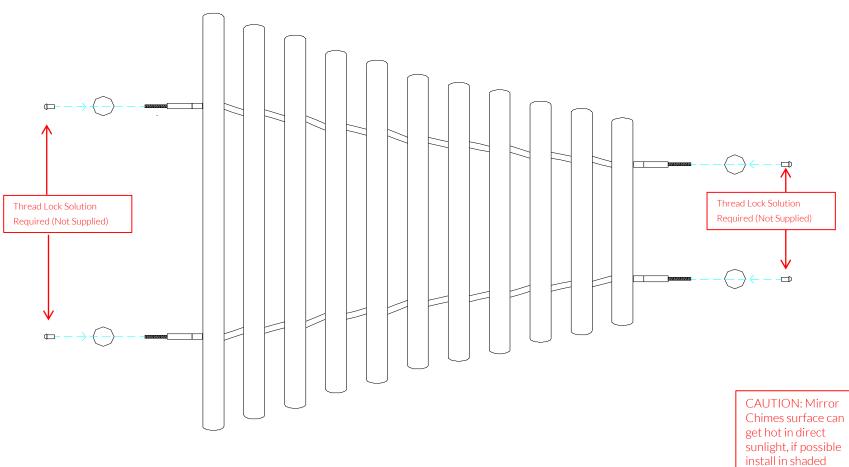

#### COMPONENTS LIST:

Instrument Components:

M8x30 Barrel Nut

Wall mounts

Thread Lock Solution Required (Not Supplied)

Wall fixings are not supplied, installer will select suitable method of fixing. Suggested Fixing M10 Rawl Bolt

Install Instrument with 1m free space (from widest point) around it.

CAUTION: Chime surface can get hot in direct sunlight, if possible install in shaded areas.

KS2 - 850mm

KS1-700mm

Weight of heaviest part 18kg (Mirror Chimes)

areas.