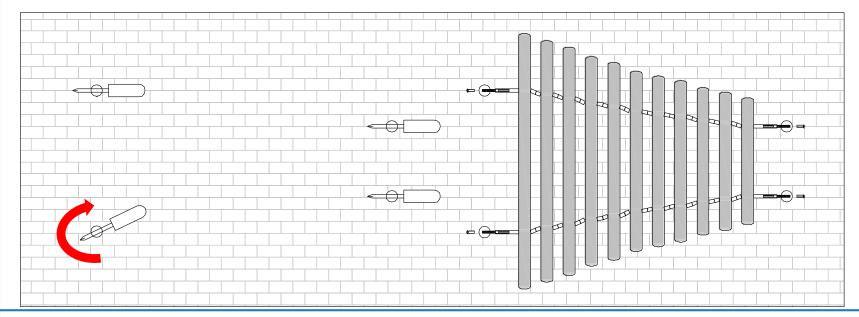

3. Attach wall mounts onto rawl bolts making sure they are tight to the wall and have the large holes to the outside. Use a long tool to tighten further.

**4.** Once all mounts are fixed in place attach the notes using M8 Barrel Nuts and Pintorx bit.

# Wall Fix Installation

3. Fit wall mounts.

4. Attach notes.