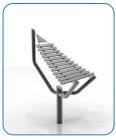

### **Ground Fixed**

Flat Pack Harmony Page 1 of 3

Instrument Components:

M10 Nut

0 x2

0 x2

0

Weight of heaviest part 16kg (Harmony Frame)

## Installation Instructions

- 1. Unpack frame 3no.
- 2. Lay packaging out on floor or assemble on non-abrasive surface to prevent marking of polished stainless steel.
- 3. Align holes on legs (opposite end to polished domes) and secure in place using 3no. M10 x 200mm threaded bar and 6no. M10 nuts provided Tools required 2no. 17mm metric spanner/wrench (11/16) inch or alternatively using adjustable wrench)
- 4. Invert assembled frame so domed ends face upwards.
- 5. Insert M8x60mm Security screws into pre drilled holes in frame using TX40 bit.
- 6. Attach Notes to Harmony Frame. (See Assembly Guide Sheet)
- 3.Excavate 1 hole for the Steel leg 250mm diameter by minimum 400mm deep, in desired location upon decision from customer.