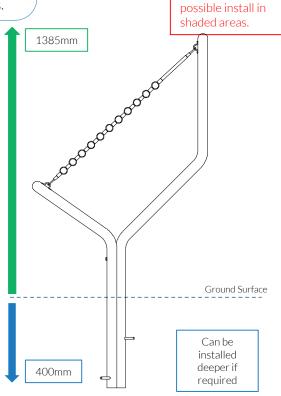

## Installation Instructions

- 1. Unpack frame 3no.
- 2. Lay packaging out on floor or assemble on non-abrasive surface to prevent marking of polished stainless steel.
- 3. Align holes on legs (opposite end to polished domes) and secure in place using 3no. M10 x 200mm threaded bar and 6no. M10 nuts provided Tools required 2no. 17mm metric spanner/wrench (11/16) inch or alternatively using adjustable wrench)
- 4. Invert assembled frame so domed ends face upwards.
- 5. Insert M8x60mm Security screws into pre drilled holes in frame using TX40 bit.
- 6. Attach Notes to Harmony Frame. (See Assembly Guide Sheet)
- 3.Excavate 1 hole for the Steel leg 250mm diameter by minimum 400mm deep, in desired location upon decision from customer.

- 8. Locate (lower) legs into hole making sure they are vertical and level prior to concreting in place.
- 5. Once happy with location of the Instrument, fill hole using rapid hardening **concrete**. Be sure to compact concrete around legs and leave to dry according to manufactures guidelines.

Harmony surface

direct sunlight, if

can get hot in

## Ground Fix Post Installation