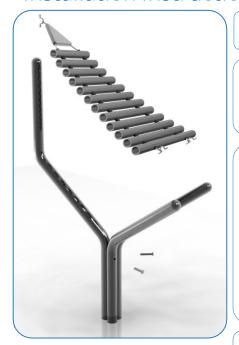

## Installation Instructions

- 1. Unpack frame 3no.
- 2. Lay packaging out on floor or assemble on non-abrasive surface to prevent marking of polished stainless steel.
- 3. Align holes on legs (opposite end to polished domes) and secure in place using 3no. M10 x 200mm threaded bar and 6no. M10 nuts provided Tools required 2no. 17mm metric spanner/wrench (11/16) inch or alternatively using adjustable wrench)
- 4. Invert assembled frame so domed ends face upwards.
- 5. Insert M8x60mm Security screws into pre drilled holes in frame using TX40 bit.
- 6. Attach Notes to Harmony Frame. (See Assembly Guide Sheet)
- 3.Excavate 1 hole for the Steel leg 250mm diameter by minimum 400mm deep, in desired location upon decision from customer.

- 8. Locate (lower) legs into hole making sure they are vertical and level prior to concreting in place.
- 5. Once happy with location of the Instrument, fill hole using rapid hardening **concrete**. Be sure to compact concrete around legs and leave to dry according to manufactures guidelines.