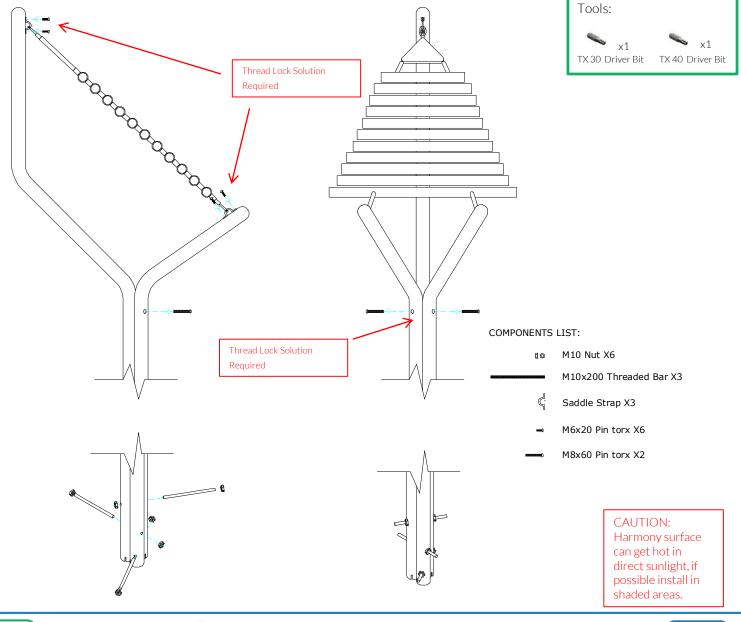

## Installation Instructions

- 1. Unpack frame 3no.
- 2. Lay packaging out on floor or assemble on non-abrasive surface to prevent marking of polished stainless steel.
- 3. Align holes on legs (opposite end to polished domes) and secure in place using 3no. M10 x 200mm threaded bar and 6no. M10 nuts provided Tools required 2no. 17mm metric spanner/wrench (11/16) inch or alternatively using adjustable wrench)
- 4. Invert assembled frame so domed ends face upwards.
- 5. Insert M8x60mm Security screws into pre drilled holes in frame using TX40 bit.
- 6. Attach Notes to Harmony Frame. (See Assembly Guide Sheet)
- 3.Excavate 1 hole for the Steel leg 250mm diameter by minimum 400mm deep, in desired location upon decision from customer.

- 8. Locate (lower) legs into hole making sure they are vertical and level prior to concreting in place.
- 5. Once happy with location of the Instrument, fill hole using rapid hardening **concrete**. Be sure to compact concrete around legs and leave to dry according to manufactures guidelines.

## Ground Fixed

Harmony Flat Pack Page 2 of 3

Instrument Components:

M6x20 Security Screw

M6 Saddle Strap

Thread Lock Solution Required

#### Components:

M10x200 Threaded Bar

х6

M10 BZP Nut

x2

M8x60 Security Screw

Thread Lock Solution Required