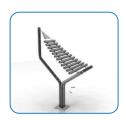

### **Ground Fixed**

Flat Pack Harmony Page 1 of 3

Instrument Components:

M10 Nut

0 x2

0 x2

0

Weight of heaviest part 16kg (Harmony Frame)

## Installation Instructions

- 1. Unpack frame 3no.
- 2. Lay packaging out on floor or assemble on non-abrasive surface to prevent marking of polished stainless steel.
- 3. Align holes on legs (opposite end to polished domes) and secure in place using 3no. M10 x 200mm threaded bar and 6no. M10 nuts provided Tools required 2no. 17mm metric spanner/wrench (11/16) inch or alternatively using adjustable wrench)
- 4. Invert assembled frame so domed ends face upwards.
- 5. Insert M8x60mm Security screws into pre drilled holes in frame using TX40 bit.
- 6. Attach Notes to Harmony Frame. (See Assembly Guide Sheet)
- 3.Excavate 1 hole for the Steel leg 250mm diameter by minimum 400mm deep, in desired location upon decision from customer.