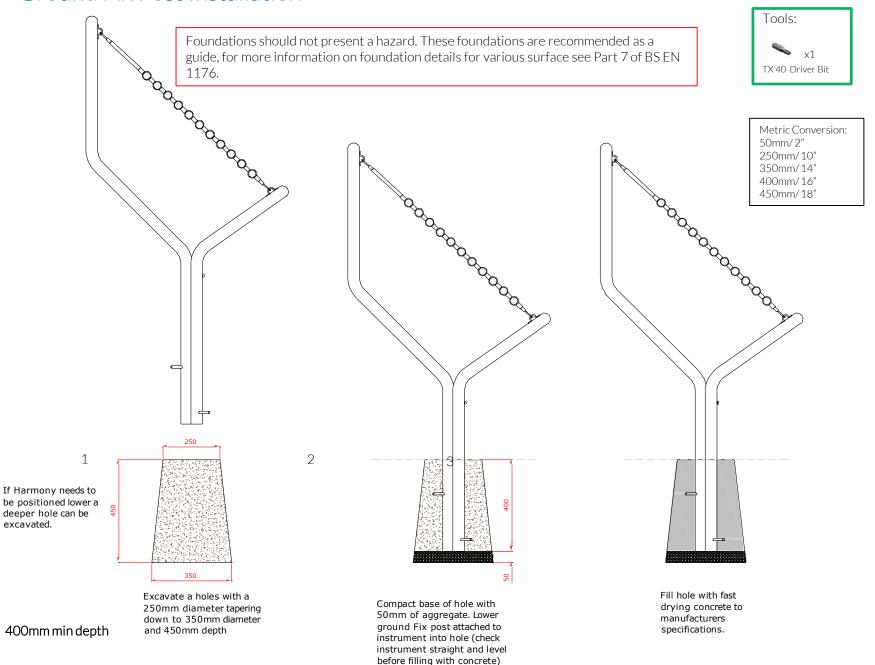

## Ground Fix Post Installation

## Installation Instructions

- 1. Unpack frame 3no.
- 2. Lay packaging out on floor or assemble on non-abrasive surface to prevent marking of polished stainless steel.
- 3. Align holes on legs (opposite end to polished domes) and secure in place using 3no. M10 x 200mm threaded bar and 6no. M10 nuts provided Tools required 2no. 17mm metric spanner/wrench (11/16) inch or alternatively using adjustable wrench)
- 4. Invert assembled frame so domed ends face upwards.
- 5. Insert M8x60mm Security screws into pre drilled holes in frame using TX40 bit.
- 6. Attach Notes to Harmony Frame. (See Assembly Guide Sheet)
- 3.Excavate 1 hole for the Steel leg 250mm diameter by minimum 400mm deep, in desired location upon decision from customer.

- 8. Locate (lower) legs into hole making sure they are vertical and level prior to concreting in place.
- 5. Once happy with location of the Instrument, fill hole using rapid hardening **concrete**. Be sure to compact concrete around legs and leave to dry according to manufactures guidelines.