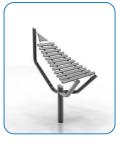

### **Ground Fixed**

Flat Pack Harmony Page 1 of 3

Instrument Components:

M10 Nut

0 x2

0 x2

0

Weight of heaviest part 16kg (Harmony Frame)

## Installation Instructions

- 1. Unpack frame 3no.
- 2. Lay packaging out on floor or assemble on non-abrasive surface to prevent marking of polished stainless steel.
- 3. Align holes on legs (opposite end to polished domes) and secure in place using 3no. M10 x 200mm threaded bar and 6no. M10 nuts provided Tools required 2no. 17mm metric spanner/wrench (11/16) inch or alternatively using adjustable wrench)
- 4. Invert assembled frame so domed ends face upwards.
- 5. Insert M8x60mm Security screws into pre drilled holes in frame using TX40 bit.
- 6. Attach Notes to Harmony Frame. (See Assembly Guide Sheet)
- 3.Excavate 1 hole for the Steel leg 250mm diameter by minimum 400mm deep, in desired location upon decision from customer.