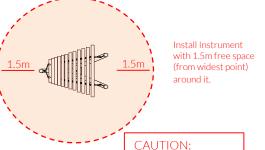

in place using 3no. M10 x 200mm threaded bar and 6no. M10 nuts provided Tools required 2no. 17mm metric spanner/wrench (11/16) inch or alternatively using adjustable wrench)
- 4. Invert assembled frame so domed ends face upwards.
- 5. Insert M8x60mm Security screws into pre drilled holes in frame using TX40 bit.
- 6. Attach Notes to Harmony Frame. (See Assembly Guide Sheet)
- 3.Excavate 1 hole for the Steel leg 250mm diameter by minimum 400mm deep, in desired location upon decision from customer.

- 8. Locate (lower) legs into hole making sure they are vertical and level prior to concreting in place.
- 5. Once happy with location of the Instrument, fill hole using rapid hardening **concrete**. Be sure to compact concrete around legs and leave to dry according to manufactures guidelines.



Harmony surface

direct sunlight, if

can get hot in

















## Ground Fixed

Harmony Flat Pack Page 2 of 3



Instrument Components:



M6x20 Security Screw



M6 Saddle Strap

Thread Lock Solution Required



















# Ground Fixed

Harmony Flat Pack Page 3 of 3



#### Components:



M10x200 Threaded Bar



х6

M10 BZP Nut



x2

M8x60 Security Screw

Thread Lock Solution Required



## Ground Fix Post Installation