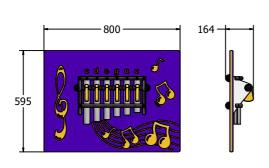

 Age Range:
 2+ Years

 Largest Part:
 595x800x164

 Heaviest Part:
 11.9Kg

 Total Weight:
 11.9kg

 Surfacing:
 N/A

Material:

| Minimum Inspection Schedule |                      |
|-----------------------------|----------------------|
| Inspection Type             | Inspection Frequency |
| Visual                      | Every Month          |
| Functionality               | Every Month          |
| Comprehensive               | Every 6 Months       |