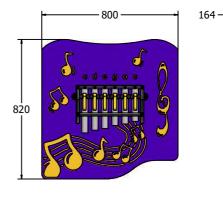

Age Range: Largest Part: Heaviest Part: Total Weight: Surfacing:

2+ Years 800x820x164 14.25Kg 14.25kg N/A

Design Panel - Two Colour High Density Polyethylene (HDPE) with orange peel texture finish

Colour Choices: Design Panel - Broad selection available, visit the website below for further details