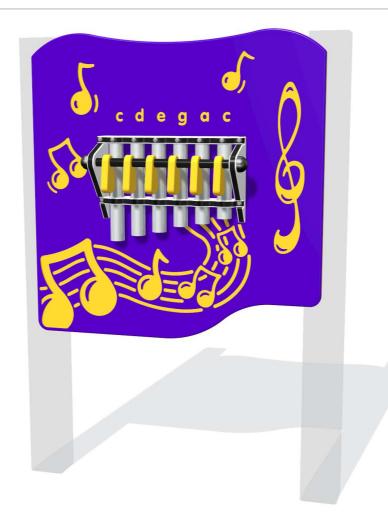

## **Hand Chimes Musical Panel**

Designed to British & European Standard BS EN 1176 Details shown are for panel only.

To be fixed on to posts or wall mounted.

Contact AMV Playground Solutions for supply of suitable posts or wall fixings.

 Age Range:
 2+ Years

 Largest Part:
 595x800x164

 Heaviest Part:
 11.9Kg

 Total Weight:
 11.9kg

 Surfacing:
 N/A

Material:

| Minimum Inspection Schedule |                      |
|-----------------------------|----------------------|
| Inspection Type             | Inspection Frequency |
| Visual                      | Every Month          |
| Functionality               | Every Month          |
| Comprehensive               | Every 6 Months       |