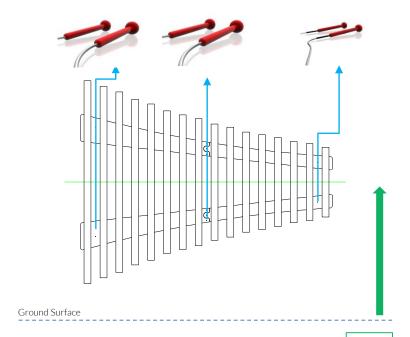

3. Drill hole locations (X10) according to your chosen fixings (frame fixings, wall bolts or chemical anchors) depending of the structure of the wall.

**5**. Beaters can be fixed to Backboards or directly to wall depending on customers preference. 1 Pair at each end and one in the centre.