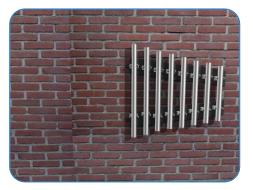

## Wall Fixed

Freechimes Pentatonic Symphony



## Components:



Eye Straps



Pin Torx 25 Driver Bit X1



10x38mm Secure Screw X6

Metric Conversion: 850mm/33" 1m/39" 1100mm/43"



## Installation Instructions



1. Position the 2 sections of the Freechimes Symphony in desired location, according to correct Key stage height, this may require 2 persons.

2. Mark hole locations (X10) using the pre drilled holes in the Black HDPE Backboards



3. Drill hole locations (X10) according to your chosen fixings (frame fixings, wall bolts or chemical anchors) depending of the structure of the wall.



**5**. Beaters can be fixed to Backboards or directly to wall depending on customers preference. 1 Pair at each end and one in the centre.



KS1,2,

KS2 - 1100mm



KS1-850mm