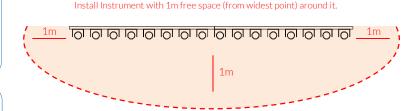

## Installation Instructions

1. Position the 2 sections of the Freechimes Symphony in desired location, according to correct Key stage height, this may require 2 persons.

2. Mark hole locations (X10) using the pre drilled holes in the Black HDPE Backboards