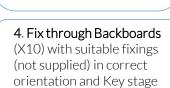

## Installation Instructions

1. Position the 2 sections of the Freechimes Symphony in desired location, according to correct Key stage height, this may require 2 persons.

2. Mark hole locations (X10) using the pre drilled holes in the Black HDPE Backboards

3. Drill hole locations (X10) according to your chosen fixings (frame fixings, wall bolts or chemical anchors) depending of the structure of the wall.

**5**. Beaters can be fixed to Backboards or directly to wall depending on customers preference. 1 Pair at each end and one in the centre.