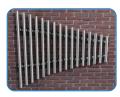

## Wall Fixed

Freechimes Pentatonic Symphony

## Installation Instructions

1. Position the 2 sections of the Freechimes Symphony in desired location, according to correct Key stage height, this may require 2 persons.

2. Mark hole locations (X10) using the pre drilled holes in the Black HDPE Backboards