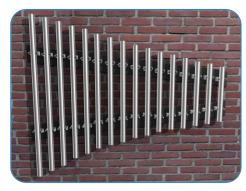

## Wall Fixed

Freechimes Pentatonic Symphony

## Installation Instructions

1. Position the 2 sections of the Freechimes Symphony in desired location, according to correct Key stage height, this may require 2 persons.

2. Mark hole locations (X10) using the pre drilled holes in the Black HDPE Backboards

3. Drill hole locations (X10) according to your chosen fixings (frame fixings, wall bolts or chemical anchors) depending of the structure of the wall.

**5**. Beaters can be fixed to Backboards or directly to wall depending on customers preference. 1 Pair at each end and one in the centre.