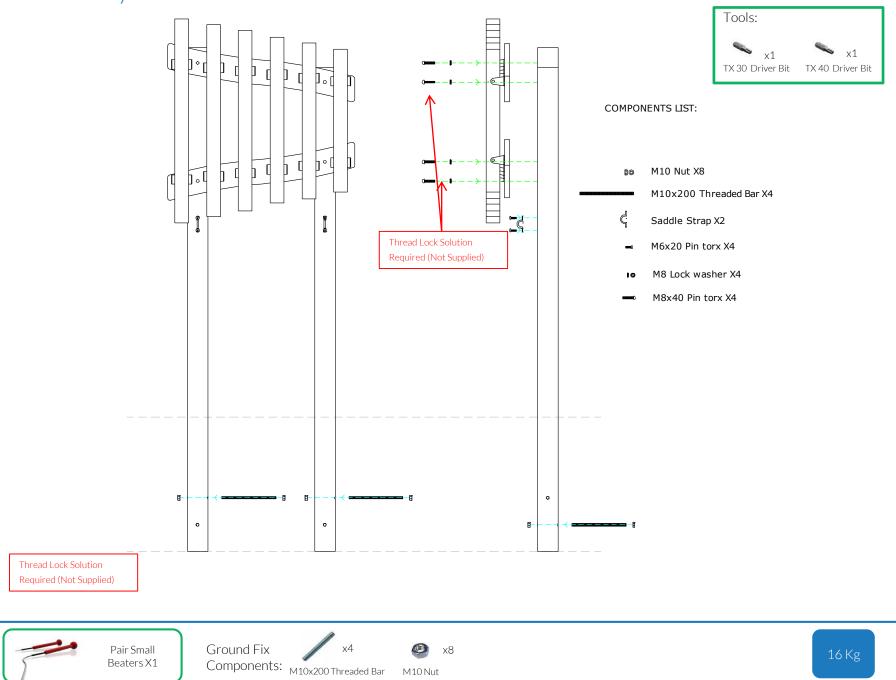

Weight of heaviest part 8.35kg (Freechimes)

Pair Small Beaters X1

Ground Fix

**Ø** x8

Components: M10x200 Threaded Bar M10 Nut

6. Beaters can be fixed to Steel posts with fixings provided

Install Instrument with 1.5m free space (from widest point) around it.

# Ground Fixed

amv

playgrounds

Freechimes Pentatonic 6 Notes/ Diatonic 8 Notes Page 3 of 4

Components:

M10 BZP Nut

Thread Lock Solution Required (Not Supplied)

Metric Conversion: 50mm/2" 100mm/4" 250mm/10" 350mm/14" 500mm/1911/16" 550mm/2121/32"