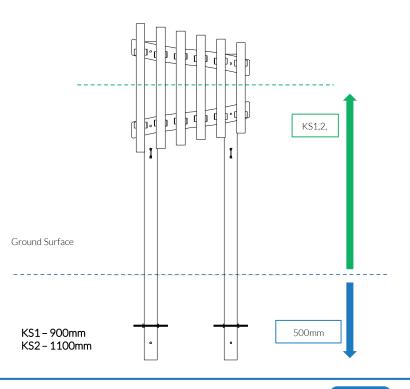

# Installation Instructions

Metric Conversion: 500mm/ 19 11/16" 900mm/35 7/16" 1100mm/ 43 5/16" 1500mm/ 59 1/16" deep (adjust depth according to age range for intended players)
4. Carefully raise the instrument from the ground with legs

Installation Sheet)

surface and check distance

between **legs is equal**. Line up pre drilled holes in the

5. Once happy with location and levels, fill holes using rapid hardening concrete. Be sure to compact concrete around legs and leave to dry according to manufactures guidelines