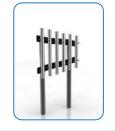

# Ground Fixed

Freechimes Pentatonic 6 Notes/ Diatonic 8 Notes Page 1 of 4

Components:

M6x20mm Secure Screw X4

M8x40mm Secure Screw X4

### Ground Fixed

Freechimes Pentatonic 6 Notes/ Diatonic 8 Notes Page 2 of 4

M8x40mm Secure Screw X4

Assembly Guide PPFREC