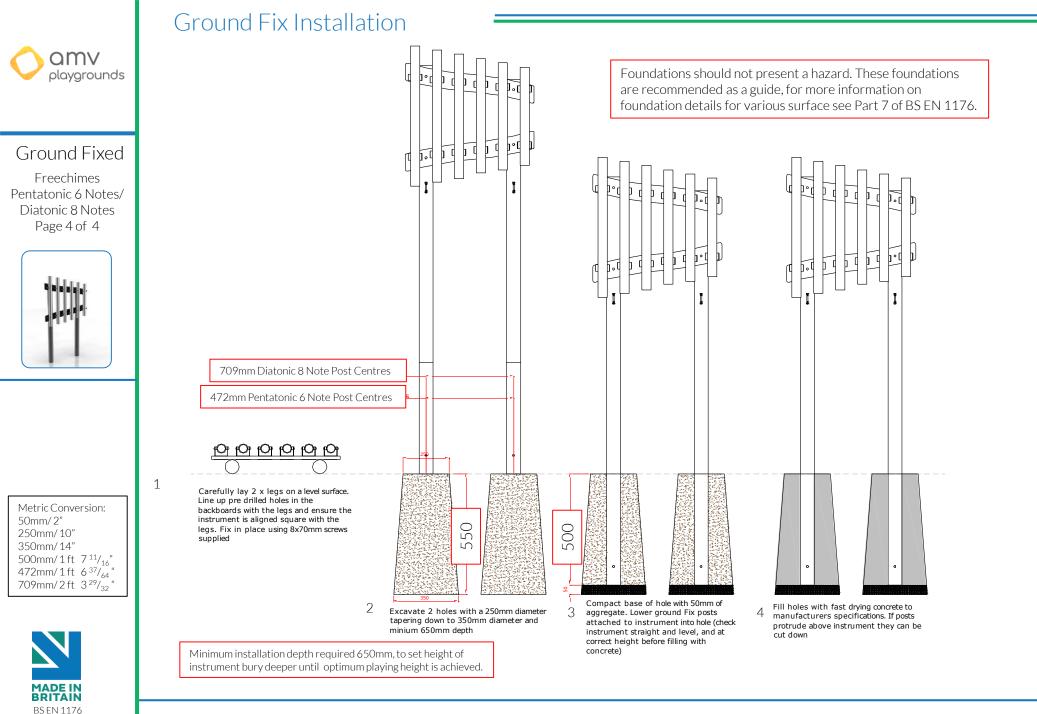

# Installation Instructions

Metric Conversion: 500mm/ 19 11/16" 900mm/35 7/16" 1100mm/ 43 5/16" 1500mm/ 59 1/16" deep (adjust depth according to age range for intended players)
4. Carefully raise the instrument from the ground with legs

**attached** and locate (lower) legs **into holes** making sure they are vertical and level prior to concreting in place. (See Ground Fix Sheet)

1. Carefully lay 2 x legs on a level

backboards with the holes in legs and ensure the instrument is

aligned square with the legs. **Fix** 

in place using M8x40mm screws

supplied (see installation guide)

2. Attach Ground Fixings to base

of legs (See Ground Fix Post

3.Excavate 2 holes on site of installation minimum 500mm

Installation Sheet)

surface and check distance

between **legs is equal**. Line up pre drilled holes in the

5. Once happy with location and levels, fill holes using rapid hardening concrete. Be sure to compact concrete around legs and leave to dry according to manufactures guidelines

# Ground Fix Post Installation

1

5

Foundations should not present a hazard. These foundations are recommended as a guide, for more information on foundation details for various surface see Part 7 of BS EN 1176.