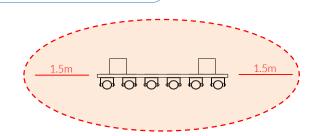

Weight of heaviest part 8.35kg (Freechimes)

Pair Small Beaters X1

Ground Fix

**Ø** x8

Components: M10x200 Threaded Bar M10 Nut

6. Beaters can be fixed to Steel posts with fixings provided

Install Instrument with 1.5m free space (from widest point) around it.