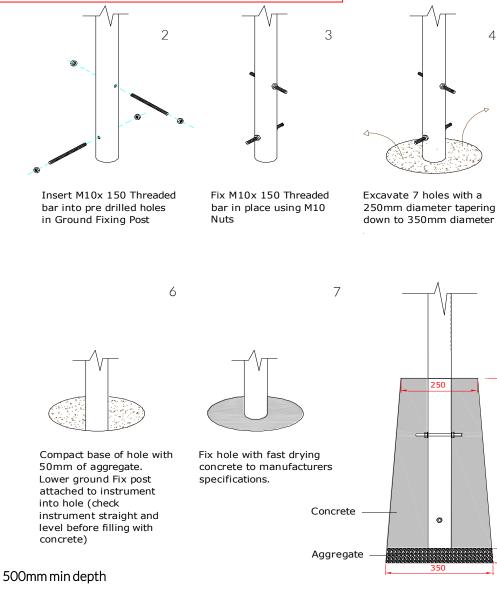

# Ground Fix Post Installation

1

5

Foundations should not present a hazard. These foundations are recommended as a guide, for more information on foundation details for various surface see Part 7 of BS EN 1176.

# Ground Fixed

amv

playgrounds

Freechimes Pentatonic 6 Notes/ Diatonic 8 Notes Page 3 of 4

Components:

M10 BZP Nut

Thread Lock Solution Required (Not Supplied)

Metric Conversion: 50mm/2" 100mm/4" 250mm/10" 350mm/14" 500mm/1911/16" 550mm/2121/32"