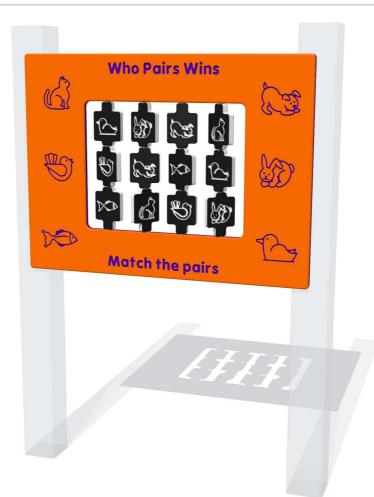

## **Who Pairs Wins Play Panel**

Details shown are for panel only.

To be fixed on to posts or wall mounted.

Contact AMV Playground Solutions for supply of suitable posts or wall fixings.

Designed to British & European Standard BS EN 1176