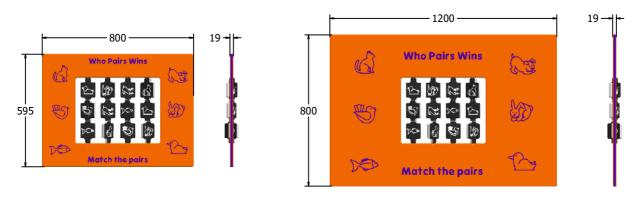

AMVFA-AP-FIWPWINS6

AMVFA-AP-FIWPWINS3

| Age Range:<br>Largest Part:<br>Heaviest Part:<br>Total Weight:<br>Surfacing : | 2+ Years<br>800x595<br>7.8Kg<br>7.8Kg<br>N/A | Minimum Inspection Schedule |                      | Age Range:                                                      | 2+ Years                            |
|-------------------------------------------------------------------------------|----------------------------------------------|-----------------------------|----------------------|-----------------------------------------------------------------|-------------------------------------|
|                                                                               |                                              | Inspection Type             | Inspection Frequency | Largest Part:<br>Heaviest Part:<br>Total Weight:<br>Surfacing : | 1200x800<br>16.2Kg<br>16.2Kg<br>N/A |
|                                                                               |                                              | Visual                      | Every Month          |                                                                 |                                     |
|                                                                               |                                              | Functionality               | Every Month          |                                                                 |                                     |
|                                                                               |                                              | Comprehensive               | Every 6 Months       |                                                                 |                                     |