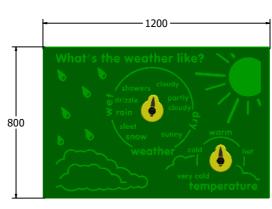

| 2+ Years |
|----------|
| 1200x80  |
| 12Kg     |
| 12Kg     |
| N/A      |
|          |

Material:

PCR Panel - High Density Polyethylene (HDPE) with orange peel texture finish, available in 15mm two colour HDPE