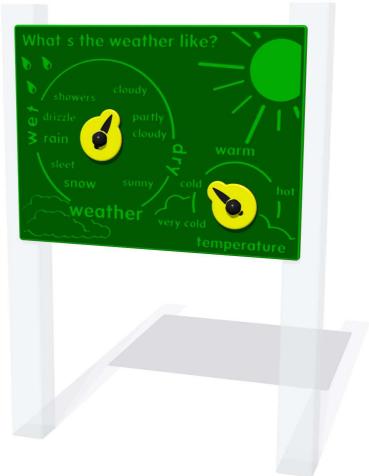

## What's the Weather Like? Play Panel

mounted.

Details shown are for panel only.

To be fixed on to posts or wall

Contact AMV Playground Solutions for supply of suitable posts or wall fixings.

AMVFA-AP-FIWEATH6-B