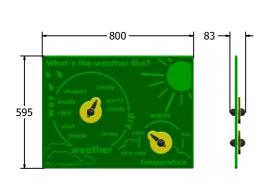

AMVFA-AP-FIWEATH3-B

| 2+ Year |
|---------|
| 800x595 |
| 6Kg     |
| 6Kg     |
| N/Ā     |
|         |

Designed to British & European

Standard BS EN 1176

| Minimum Inspection Schedule |                      |  |
|-----------------------------|----------------------|--|
| Inspection Type             | Inspection Frequency |  |
| Visual                      | Every Month          |  |
| Functionality               | Every Month          |  |
| Comprehensive               | Every 6 Months       |  |