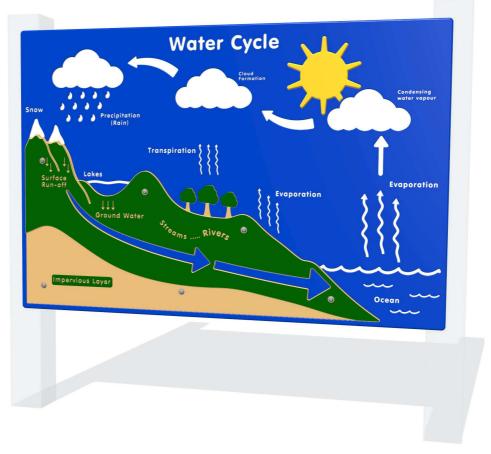

## **Product Specification**

AMVFA-AP-FIWACY3 Water Cycle Play Panel

Details shown are for panel only.

To be fixed on to posts or wall mounted.

Contact AMV Playground Solutions for supply of suitable posts or wall fixings.