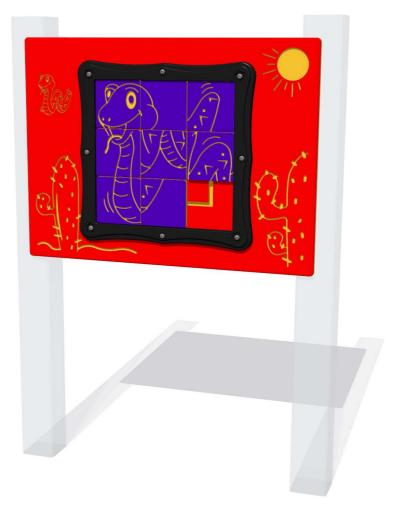

## **Tile Slide Snake Play Panel**

Details shown are for panel only.

To be fixed on to posts or wall mounted.

Contact AMV Playground Solutions for supply of suitable posts or wall fixings.

Designed to British & European Standard BS EN 1176

Age Range: 2+ Years
Largest Part: 1200x800
Heaviest Part: 19.4Kg
Total Weight: 19.4Kg
Surfacing: N/A

Design Panel - High Density Polyethylene (HDPE) with orange peel texture finish, available in 12, 15 & 19mm two colour HDPE