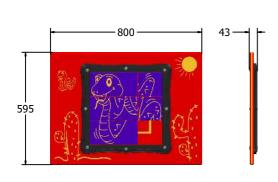

1200

43

AMVFA-AP-FITSSNAKE6-B

AMVFA-AP-FITSSNAKE3-B

Age Range: 2+ Years
Largest Part: 800x595
Heaviest Part: 11Kg
Total Weight: 11Kg
Surfacing: N/A

Material:

| Minimum Inspection Schedule |                      |
|-----------------------------|----------------------|
| Inspection Type             | Inspection Frequency |
| Visual                      | Every Month          |
| Functionality               | Every Month          |
| Comprehensive               | Every 6 Months       |