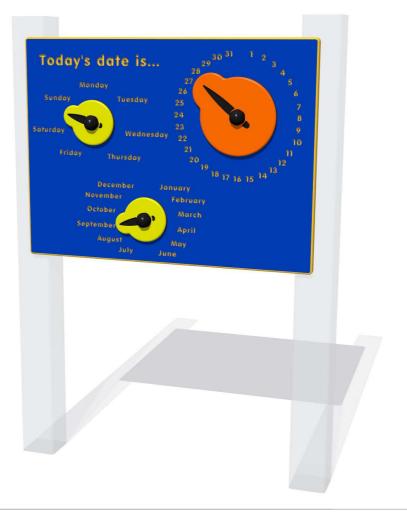

## Today's Date is... Play Panel

Details shown are for panel only.

To be fixed on to posts or wall mounted.

Contact AMV Playground Solutions for supply of suitable posts or wall fixings.

AMVFA-AP-FITODAY6-B