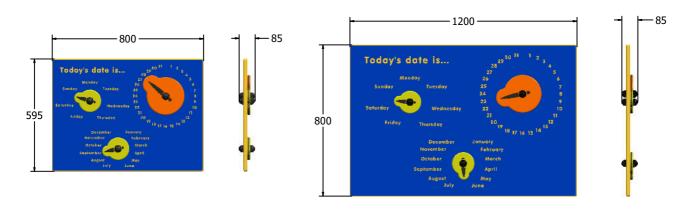

AMVFA-AP-FITODAY3-B

| Age Range:<br>Largest Part:<br>Heaviest Part:<br>Total Weight:<br>Surfacing : | 2+ Years<br>800x595<br>6Kg<br>6Kg<br>N/A | Minimum Inspection Schedule |                      | Age Range:                                                      | 2+ Years                        |
|-------------------------------------------------------------------------------|------------------------------------------|-----------------------------|----------------------|-----------------------------------------------------------------|---------------------------------|
|                                                                               |                                          | Inspection Type             | Inspection Frequency | Largest Part:<br>Heaviest Part:<br>Total Weight:<br>Surfacing : | 1200x800<br>12Kg<br>12Kg<br>N/A |
|                                                                               |                                          | Visual                      | Every Month          |                                                                 |                                 |
|                                                                               |                                          | Functionality               | Every Month          |                                                                 |                                 |
|                                                                               |                                          | Comprehensive               | Every 6 Months       |                                                                 |                                 |