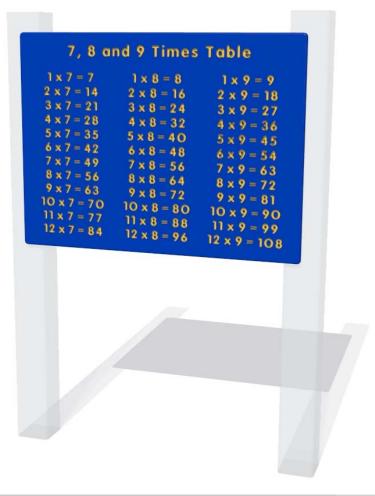

## 7, 8 & 9 Times Table Play Panel

Details shown are for panel only.

To be fixed on to posts or wall mounted.

Contact AMV Playground Solutions for supply of suitable posts or wall fixings.

12,5

Designed to British & European

Standard BS EN 1176

AMVFA-AP-FITIMESC6

AMVFA-AP-FITIMESC3

|               | FITIMESC6 | FITIMESC3 |
|---------------|-----------|-----------|
| Age Range:    | 2+ Years  | 2+ Years  |
| Largest Part: | 800x595   | 1200x800  |
| Total Weight: | 6Kg       | 12Kg      |
|               |           |           |