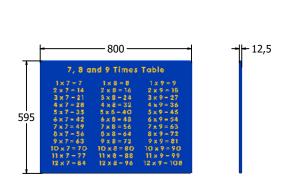

## 7, 8 & 9 Times Table Play Panel

Details shown are for panel only.

To be fixed on to posts or wall mounted.

Contact AMV Playground Solutions for supply of suitable posts or wall fixings.

12,5

Designed to British & European

Standard BS EN 1176

AMVFA-AP-FITIMESC6

AMVFA-AP-FITIMESC3

|               | FITIMESC6 | FITIMESC3 |
|---------------|-----------|-----------|
| Age Range:    | 2+ Years  | 2+ Years  |
| Largest Part: | 800x595   | 1200x800  |
| Total Weight: | 6Kg       | 12Kg      |
|               |           |           |