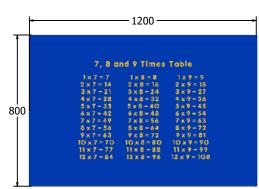

## 7, 8 & 9 Times Table Play Panel

Details shown are for panel only.

To be fixed on to posts or wall mounted.

Contact AMV Playground Solutions for supply of suitable posts or wall fixings.

12,5

Designed to British & European

Standard BS EN 1176

AMVFA-AP-FITIMESC6

AMVFA-AP-FITIMESC3

|               | FITIMESC6 | FITIMESC3 |
|---------------|-----------|-----------|
| Age Range:    | 2+ Years  | 2+ Years  |
| Largest Part: | 800x595   | 1200x800  |
| Total Weight: | 6Kg       | 12Kg      |
|               |           |           |