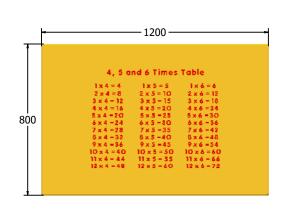

Standard BS EN 1176

--|-- 12,5

AMVFA-AP-FITIMESB6

AMVFA-AP-FITIMESB3

|               | FITIMESB6 | FITIMESB3 |  |
|---------------|-----------|-----------|--|
| Age Range:    | 2+ Years  | 2+ Years  |  |
| Largest Part: | 800x595   | 1200x800  |  |
| Total Weight: | 6Kg       | 12Kg      |  |