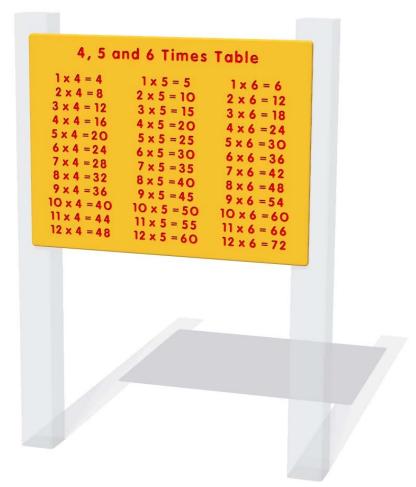

## 4, 5 & 6 Times Table Play Panel

Details shown are for panel only.

To be fixed on to posts or wall mounted.

Contact AMV Playground Solutions for supply of suitable posts or wall fixings.

Designed to British & European