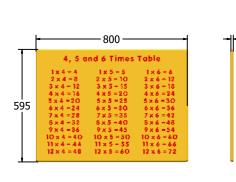

Standard BS EN 1176

--|-- 12,5

AMVFA-AP-FITIMESB6

AMVFA-AP-FITIMESB3

|               | FITIMESB6 | FITIMESB3 |  |
|---------------|-----------|-----------|--|
| Age Range:    | 2+ Years  | 2+ Years  |  |
| Largest Part: | 800x595   | 1200x800  |  |
| Total Weight: | 6Kg       | 12Kg      |  |