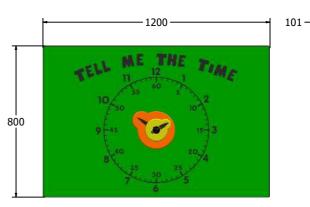

Age Range: 2+ Years
Largest Part: 1200x800
Heaviest Part: 12Kg
Total Weight: 12Kg
Surfacing: N/A

Material: XD Panel - High Density Polyethylene (HDPE) with orange peel texture finish, available in 15mm (Recycled Black Core)