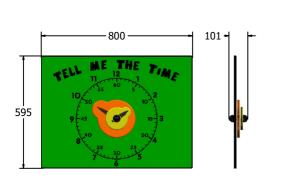

AMVFA-AP-FITIME3-B

Age Range: 2+ Years
Largest Part: 800x595
Heaviest Part: 6Kg
Total Weight: 6Kg
Surfacing: N/A

Designed to British & European

Standard BS EN 1176

| Minimum Inspection Schedule |                      |
|-----------------------------|----------------------|
| <b>Inspection Type</b>      | Inspection Frequency |
| Visual                      | Every Month          |
| Functionality               | Every Month          |
| Comprehensive               | Every 6 Months       |