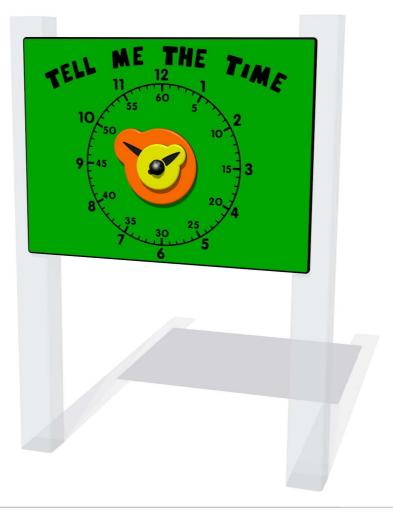

## **Tell Me The Time Play Panel**

Details shown are for panel only.

To be fixed on to posts or wall mounted.

Contact AMV Playground Solutions for supply of suitable posts or wall fixings.

AMVFA-AP-FITIME6-B