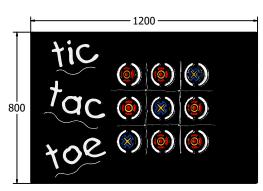

Standard BS EN 1176

AMVFA-AP-FITICTAC6

AMVFA-AP-FITICTAC3

|               | FITICTAC6 | FITICTAC3 |
|---------------|-----------|-----------|
| Age Range:    | 2+ Years  | 2+ Years  |
| Largest Part: | 800x595   | 1200x800  |
| Total Weight: | 9Kg       | 18Kg      |