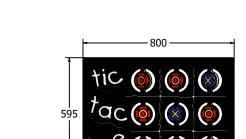

Standard BS EN 1176

AMVFA-AP-FITICTAC6

AMVFA-AP-FITICTAC3

|               | FITICTAC6 | FITICTAC3 |
|---------------|-----------|-----------|
| Age Range:    | 2+ Years  | 2+ Years  |
| Largest Part: | 800x595   | 1200x800  |
| Total Weight: | 9Kg       | 18Kg      |