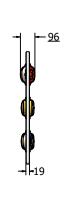

Material:

**Design Panel** - High Density Polyethylene (HDPE) with orange peel texture finish available in 12.5, 15 & 19mm

Colour Choices:

Design Panel - Broad selection available, visit the website below for further details