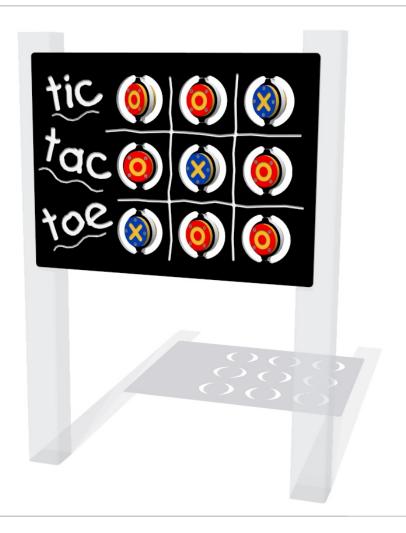

## Tic, Tac, Toe Play Panel

Details shown are for panel only.

To be fixed on to posts or wall mounted.

Contact AMV Playground Solutions for supply of suitable posts or wall fixings.

Designed to British & European

Standard BS EN 1176

AMVFA-AP-FITICTAC6

AMVFA-AP-FITICTAC3

|               | FITICTAC6 | FITICTAC3 |
|---------------|-----------|-----------|
| Age Range:    | 2+ Years  | 2+ Years  |
| Largest Part: | 800x595   | 1200x800  |
| Total Weight: | 9Kg       | 18Kg      |