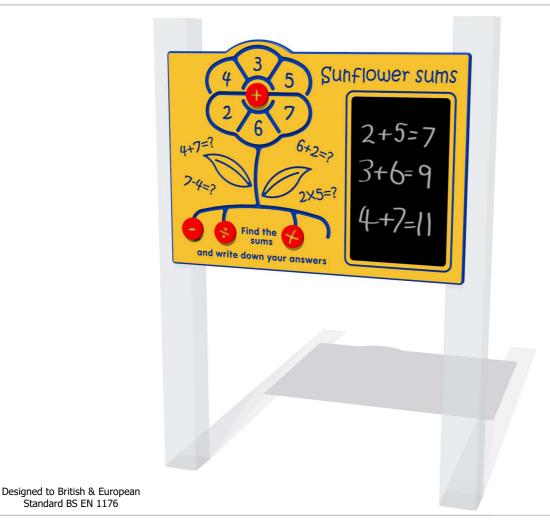

## **Sunflower Sums Play Panel**

Details shown are for panel only.

To be fixed on to posts or wall mounted.

Contact AMV Playground Solutions for supply of suitable posts or wall fixings.

- 19

AMVFA-AP-FISUNSUM3