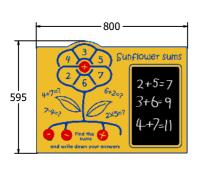

AMVFA-AP-FISUNSUM6

2+ Years Age Range: 800x595 Largest Part: Heaviest Part: 6Kg Total Weight: 6Kg Surfacing: N/A

Standard BS EN 1176

| Minimum Inspection Schedule |                      |
|-----------------------------|----------------------|
| <b>Inspection Type</b>      | Inspection Frequency |
| Visual                      | Every Month          |
| Functionality               | Every Month          |
| Comprehensive               | Every 6 Months       |