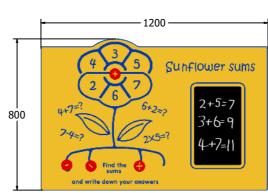

2+ Years Age Range: Largest Part: 1200x800 Heaviest Part: 12Kg 12Kg Total Weight: Surfacing: N/A

Material: Design Panel - High Density Polyethylene (HDPE) with orange peel texture finish, available in 12, 15 & 19mm two colour HDPE