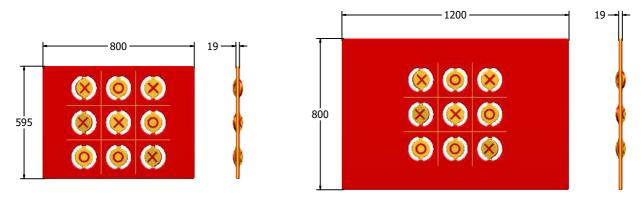

AMVFA-AP-FISPNOUGHTS6

## AMVFA-AP-FISPNOUGHTS3

| Age Range:<br>Largest Part:<br>Heaviest Part:<br>Total Weight:<br>Surfacing : | 2+ Years<br>800x595<br>7.7Kg<br>7.7Kg<br>N/A | Minimum Inspection Schedule |                      | Age Range:                                                      | 2+ Years                            |
|-------------------------------------------------------------------------------|----------------------------------------------|-----------------------------|----------------------|-----------------------------------------------------------------|-------------------------------------|
|                                                                               |                                              | Inspection Type             | Inspection Frequency | Largest Part:<br>Heaviest Part:<br>Total Weight:<br>Surfacing : | 1200x800<br>16.1Kg<br>16.1Kg<br>N/A |
|                                                                               |                                              | Visual                      | Every Month          |                                                                 |                                     |
|                                                                               |                                              | Functionality               | Every Month          |                                                                 |                                     |
|                                                                               |                                              | Comprehensive               | Every 6 Months       |                                                                 |                                     |