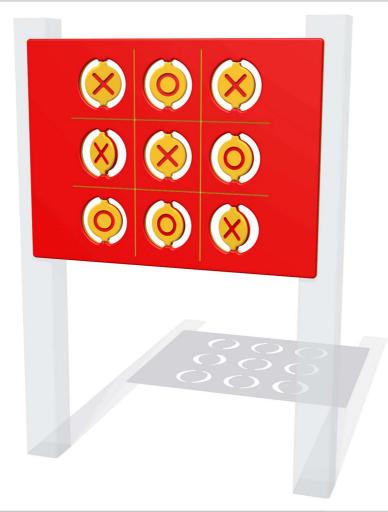

## Flip-Over Noughts and Crosses Play Panel

Designed to British & European Standard BS EN 1176 Details shown are for panel only.

To be fixed on to posts or wall mounted.

Contact AMV Playground Solutions for supply of suitable posts or wall fixings.

AMVFA-AP-FISPNOUGHTS6

## AMVFA-AP-FISPNOUGHTS3

| Age Range:<br>Largest Part:<br>Heaviest Part:<br>Total Weight:<br>Surfacing : | 2+ Years<br>800x595<br>7.7Kg<br>7.7Kg<br>N/A | Minimum Inspection Schedule |                      | Age Range:                                                      | 2+ Years                            |
|-------------------------------------------------------------------------------|----------------------------------------------|-----------------------------|----------------------|-----------------------------------------------------------------|-------------------------------------|
|                                                                               |                                              | Inspection Type             | Inspection Frequency | Largest Part:<br>Heaviest Part:<br>Total Weight:<br>Surfacing : | 1200x800<br>16.1Kg<br>16.1Kg<br>N/A |
|                                                                               |                                              | Visual                      | Every Month          |                                                                 |                                     |
|                                                                               |                                              | Functionality               | Every Month          |                                                                 |                                     |
|                                                                               |                                              | Comprehensive               | Every 6 Months       |                                                                 |                                     |