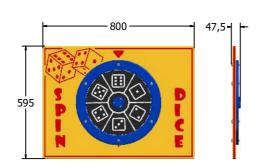

AMVFA-AP-FISPDICE6

AMVFA-AP-FISPDICE3

| Age Range:<br>Largest Part:<br>Heaviest Part:<br>Total Weight:<br>Surfacing : | 2+ Years<br>800x595<br>11Kg<br>11Kg<br>N/A | Minimum Inspection Schedule                 |                | Age Range:                                     | 2+ Years<br>1200x800    |
|-------------------------------------------------------------------------------|--------------------------------------------|---------------------------------------------|----------------|------------------------------------------------|-------------------------|
|                                                                               |                                            | There exises Trues There exises Freedoments | Largest Part:  |                                                |                         |
|                                                                               |                                            | Visual                                      | Every Month    | Heaviest Part:<br>Total Weight:<br>Surfacing : | 19.5Kg<br>19.5Kg<br>N/A |
|                                                                               |                                            | Functionality                               | Every Month    |                                                |                         |
|                                                                               |                                            | Comprehensive                               | Every 6 Months |                                                |                         |