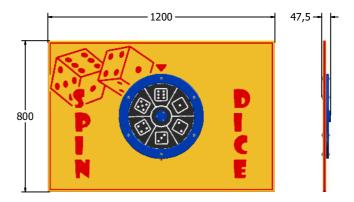

AMVFA-AP-FISPDICE6

AMVFA-AP-FISPDICE3

| Age Range:<br>Largest Part:<br>Heaviest Part:<br>Total Weight:<br>Surfacing : | 2+ Years<br>800x595<br>11Kg<br>11Kg<br>N/A | Minimum Inspection Schedule                 |                | Age Range:                                     | 2+ Years<br>1200x800    |
|-------------------------------------------------------------------------------|--------------------------------------------|---------------------------------------------|----------------|------------------------------------------------|-------------------------|
|                                                                               |                                            | There exises Trues There exises Freedoments | Largest Part:  |                                                |                         |
|                                                                               |                                            | Visual                                      | Every Month    | Heaviest Part:<br>Total Weight:<br>Surfacing : | 19.5Kg<br>19.5Kg<br>N/A |
|                                                                               |                                            | Functionality                               | Every Month    |                                                |                         |
|                                                                               |                                            | Comprehensive                               | Every 6 Months |                                                |                         |