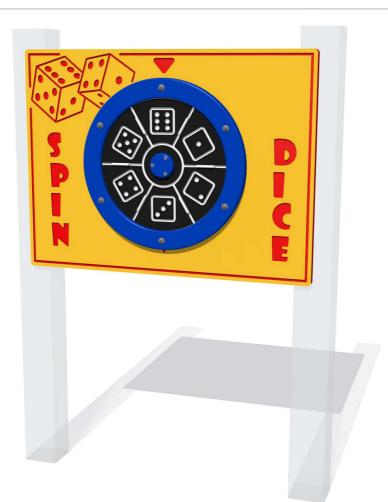

## **Spin Dice Play Panel**

Details shown are for panel only.

To be fixed on to posts or wall mounted.

Contact AMV Playground Solutions for supply of suitable posts or wall fixings.

Designed to British & European Standard BS EN 1176