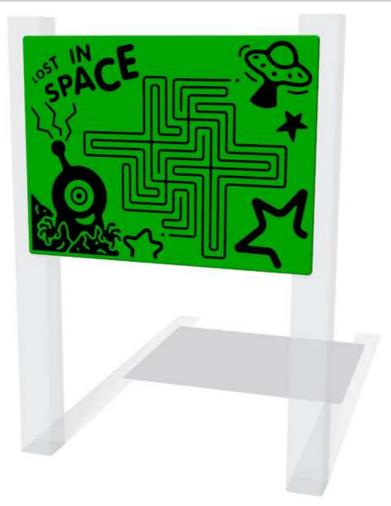

## **Lost In Space Maze Play Panel**

Details shown are for panel only.

To be fixed on to posts or wall mounted.

Contact AMV Playground Solutions for supply of suitable posts or wall fixings.

Designed to British & European Standard BS EN 1176