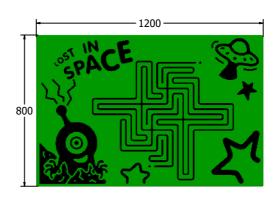

| Age Range:<br>Largest Part:<br>Heaviest Part: | 2+ Years<br>1200x800x15<br>13Kg |
|-----------------------------------------------|---------------------------------|
| 9                                             |                                 |
| Total Weight:                                 | 13Kg                            |
| Surfacing :                                   | N/A                             |
|                                               |                                 |