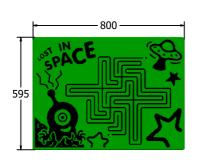

AMVFA-AP-FISPACEMAZE6

AMVFA-AP-FISPACEMAZE3

| Age Range:     | 2+ Years   |
|----------------|------------|
| Largest Part:  | 800x595x15 |
| Heaviest Part: | 6.5Kg      |
| Total Weight:  | 6.5Kg      |
| Surfacing:     | N/A        |
|                |            |