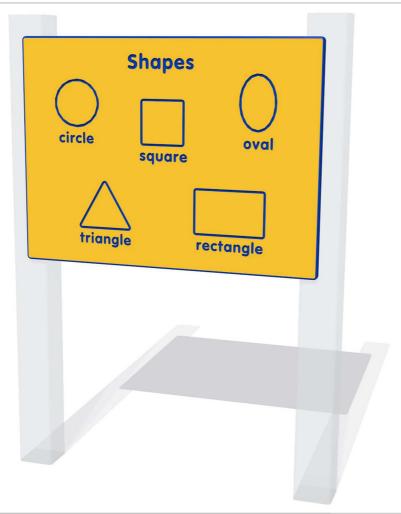

## **Shapes Play Panel**

Details shown are for panel only.

To be fixed on to posts or wall mounted.

Contact AMV Playground Solutions for supply of suitable posts or wall fixings.

AMVFA-AP-FISHAPES6

AMVFA-AP-FISHAPES3