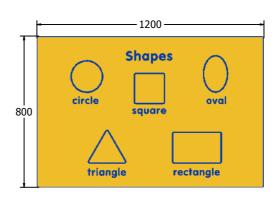

| Age Range:     | 2+ Years |
|----------------|----------|
| Largest Part:  | 1200x800 |
| Heaviest Part: | 12Kg     |
| Total Weight:  | 12Kg     |
| Surfacing:     | N/A      |

Material:

Design Panel - High Density Polyethylene (HDPE) with orange peel texture finish available in 12, 15 & 19mm two colour HDPE.