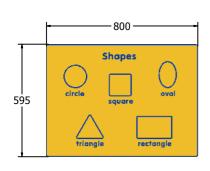

| Age Range:     | 2+ Years |
|----------------|----------|
| Largest Part:  | 800x595  |
| Heaviest Part: | 6Kg      |
| Total Weight:  | 6Kg      |
| Surfacing :    | N/A      |

Designed to British & European