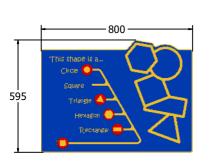

AMVFA-AP-FISHAPENGP3

Age Range: 2+ Years
Largest Part: 800x595
Heaviest Part: 6Kg
Total Weight: 6Kg
Surfacing: N/A

Designed to British & European

Standard BS EN 1176

| Minimum Inspection Schedule |                      |
|-----------------------------|----------------------|
| Inspection Type             | Inspection Frequency |
| Visual                      | Every Month          |
| Functionality               | Every Month          |
| Comprehensive               | Every 6 Months       |