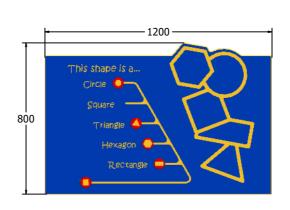

Age Range: 2+ Years
Largest Part: 1200x800
Heaviest Part: 12Kg
Total Weight: 12Kg
Surfacing: N/A

Material: Design Panel - High Density Polyethylene (HDPE) with orange peel texture finish, available in 12, 15 & 19mm two colour HDPE