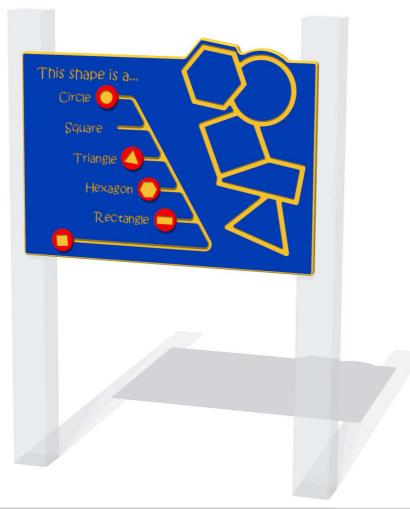

## This Shape is a...NGP Play Panel

Details shown are for panel only.

To be fixed on to posts or wall mounted.

Contact AMV Playground Solutions for supply of suitable posts or wall fixings.

AMVFA-AP-FISHAPENGP6