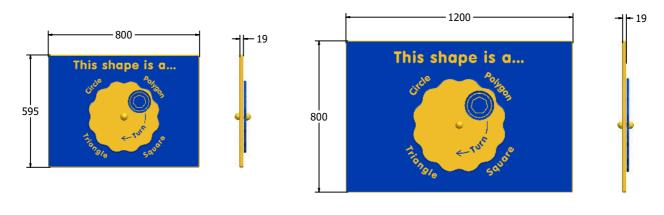

## This Shape is a... Play Panel

Designed to British & European Standard BS EN 1176

posts or wall fixings.

AMVFA-AP-FISHAPE6

AMVFA-AP-FISHAPE3

| Age Range:<br>Largest Part:<br>Heaviest Part:<br>Total Weight:<br>Surfacing : | 2+ Years<br>800x595<br>6Kg<br>6Kg<br>N/A | Minimum Inspection Schedule |                | Age Range:                                     | 2+ Years<br>1200x800 |
|-------------------------------------------------------------------------------|------------------------------------------|-----------------------------|----------------|------------------------------------------------|----------------------|
|                                                                               |                                          | Inspection Type             |                |                                                |                      |
|                                                                               |                                          | Visual                      | Every Month    | Heaviest Part:<br>Total Weight:<br>Surfacing : | 12Kg<br>12Kg<br>N/A  |
|                                                                               |                                          | Functionality               | Every Month    |                                                |                      |
|                                                                               |                                          | Comprehensive               | Every 6 Months |                                                |                      |