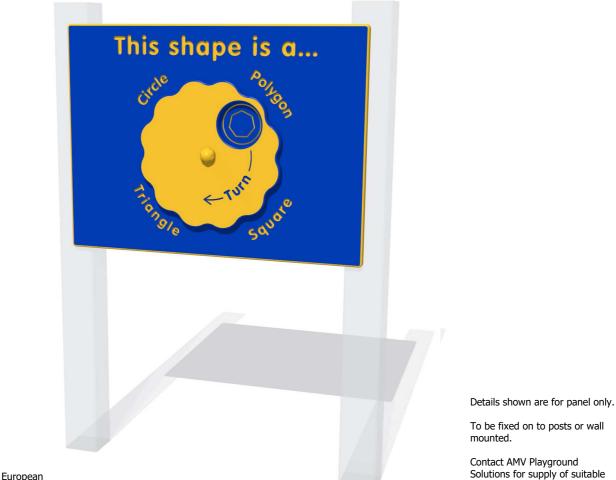

## This Shape is a... Play Panel

Designed to British & European Standard BS EN 1176

posts or wall fixings.

AMVFA-AP-FISHAPE6

AMVFA-AP-FISHAPE3

| Age Range:<br>Largest Part:<br>Heaviest Part:<br>Total Weight:<br>Surfacing : | 2+ Years<br>800x595<br>6Kg<br>6Kg<br>N/A | Minimum Inspection Schedule |                | Age Range:                                     | 2+ Years<br>1200x800 |
|-------------------------------------------------------------------------------|------------------------------------------|-----------------------------|----------------|------------------------------------------------|----------------------|
|                                                                               |                                          | Inspection Type             |                |                                                |                      |
|                                                                               |                                          | Visual                      | Every Month    | Heaviest Part:<br>Total Weight:<br>Surfacing : | 12Kg<br>12Kg<br>N/A  |
|                                                                               |                                          | Functionality               | Every Month    |                                                |                      |
|                                                                               |                                          | Comprehensive               | Every 6 Months |                                                |                      |