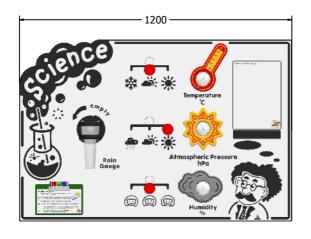

## **Scientific Weather Station Play Panel**

Designed to British & European Standard BS EN 1176

Details shown are for panel only.

To be fixed on to posts or wall mounted.

Contact AMV Playground Solutions for supply of suitable posts or wall fixings.

Age Range: 2+ Years
Largest Part: 1200x800
Heaviest Part: 18.4Kg
Total Weight: 18.4Kg
Surfacing: N/A

| Minimum Inspection Schedule |                      |
|-----------------------------|----------------------|
| Inspection Type             | Inspection Frequency |
| Visual                      | Every Month          |
| Functionality               | Every Month          |
| Comprehensive               | Every 6 Months       |

Material: Design Panel - Two Colour High Density Polyethylene (HDPE) with orange peel texture finish

Colour Choices: Design Panel - Broad selection available, visit the website below for further details