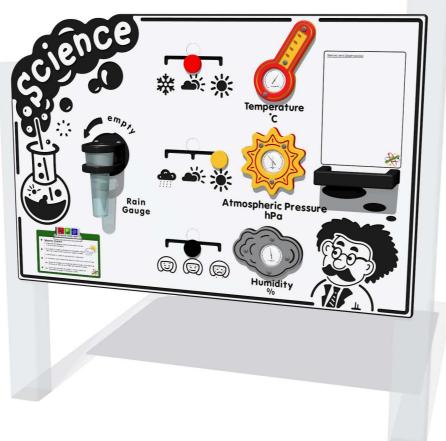

## **Scientific Weather Station Play Panel**

Designed to British & European Standard BS EN 1176

Details shown are for panel only.

To be fixed on to posts or wall mounted.

Contact AMV Playground Solutions for supply of suitable posts or wall fixings.

Age Range: 2+ Years
Largest Part: 1200x800
Heaviest Part: 18.4Kg
Total Weight: 18.4Kg
Surfacing: N/A

| Minimum Inspection Schedule |                      |
|-----------------------------|----------------------|
| Inspection Type             | Inspection Frequency |
| Visual                      | Every Month          |
| Functionality               | Every Month          |
| Comprehensive               | Every 6 Months       |

Material: Design Panel - Two Colour High Density Polyethylene (HDPE) with orange peel texture finish

Colour Choices: Design Panel - Broad selection available, visit the website below for further details