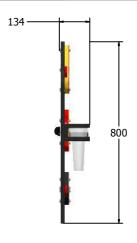

Age Range: 2+ Years
Largest Part: 1200x800
Heaviest Part: 18.4Kg
Total Weight: 18.4Kg
Surfacing: N/A

| Minimum Inspection Schedule |                      |
|-----------------------------|----------------------|
| Inspection Type             | Inspection Frequency |
| Visual                      | Every Month          |
| Functionality               | Every Month          |
| Comprehensive               | Every 6 Months       |