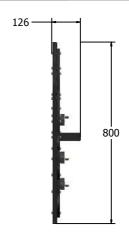

Age Range: 2+ Years
Largest Part: 1200x800
Heaviest Part: 18.7Kg
Total Weight: 18.7Kg
Surfacing: N/A

| Minimum Inspection Schedule |                      |
|-----------------------------|----------------------|
| Inspection Type             | Inspection Frequency |
| Visual                      | Every Month          |
| Functionality               | Every Month          |
| Comprehensive               | Every 6 Months       |