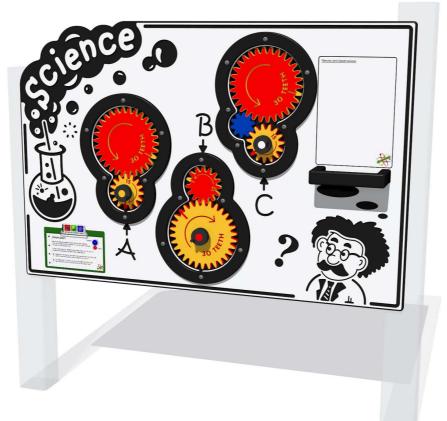

## **Scientific Gears Play Panel**

Designed to British & European Standard BS EN 1176

Details shown are for panel only.

To be fixed on to posts or wall mounted.

Contact AMV Playground Solutions for supply of suitable posts or wall fixings.

Age Range: 2+ Years
Largest Part: 1200x800
Heaviest Part: 18.7Kg
Total Weight: 18.7Kg
Surfacing: N/A

| Minimum Inspection Schedule |                      |
|-----------------------------|----------------------|
| Inspection Type             | Inspection Frequency |
| Visual                      | Every Month          |
| Functionality               | Every Month          |
| Comprehensive               | Every 6 Months       |

Material: Design Panel - Two Colour High Density Polyethylene (HDPE) with orange peel texture finish

Colour Choices: **Design Panel** - Broad selection available, visit the website below for further details