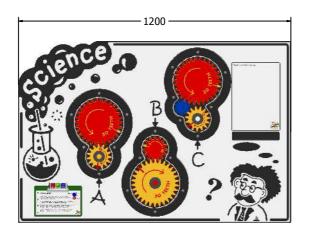

## **Scientific Gears Play Panel**

Designed to British & European Standard BS EN 1176

Details shown are for panel only.

To be fixed on to posts or wall mounted.

Contact AMV Playground Solutions for supply of suitable posts or wall fixings.

Age Range: 2+ Years
Largest Part: 1200x800
Heaviest Part: 18.7Kg
Total Weight: 18.7Kg
Surfacing: N/A

| Minimum Inspection Schedule |                      |
|-----------------------------|----------------------|
| Inspection Type             | Inspection Frequency |
| Visual                      | Every Month          |
| Functionality               | Every Month          |
| Comprehensive               | Every 6 Months       |

Material: Design Panel - Two Colour High Density Polyethylene (HDPE) with orange peel texture finish

Colour Choices: **Design Panel** - Broad selection available, visit the website below for further details