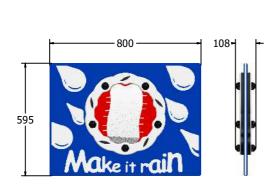

AMVFA-AP-FIRAIN6NGP-B

AMVFA-AP-FIRAIN3NGP-B

Age Range: 2+ Years
Largest Part: 800x595
Heaviest Part: 12.5Kg
Total Weight: 12.5Kg
Surfacing: N/A

| Minimum Inspection Schedule |                      |
|-----------------------------|----------------------|
| Inspection Type             | Inspection Frequency |
| Visual                      | Every Month          |
| Functionality               | Every Month          |
| Comprehensive               | Every 6 Months       |