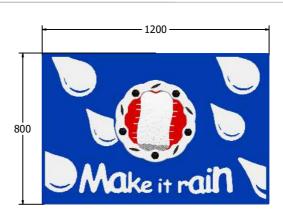

Age Range: 2+ Years
Largest Part: 1200x800
Heaviest Part: 20Kg
Total Weight: 20Kg
Surfacing: N/A

Material: Design Panel - High Density Polyethylene (HDPE) with orange peel texture finish, available in 12, 15 & 19mm two colour HDPE