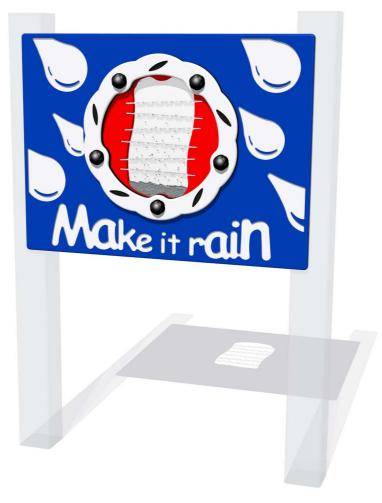

## **Make It Rain Play Panel**

Details shown are for panel only.

To be fixed on to posts or wall mounted.

Contact AMV Playground Solutions for supply of suitable posts or wall fixings.

Designed to British & European Standard BS EN 1176