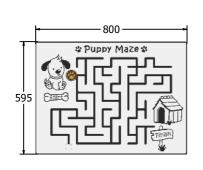

AMVFA-AP-FIPUPMAZE6

AMVFA-AP-FIPUPMAZE3

Age Range: 2+ Years
Largest Part: 800x595x28
Heaviest Part: 7.9Kg
Total Weight: 7.9Kg
Surfacing: N/A

| Minimum Inspection Schedule |                      |
|-----------------------------|----------------------|
| Inspection Type             | Inspection Frequency |
| Visual                      | Every Month          |
| Functionality               | Every Month          |
| Comprehensive               | Every 6 Months       |