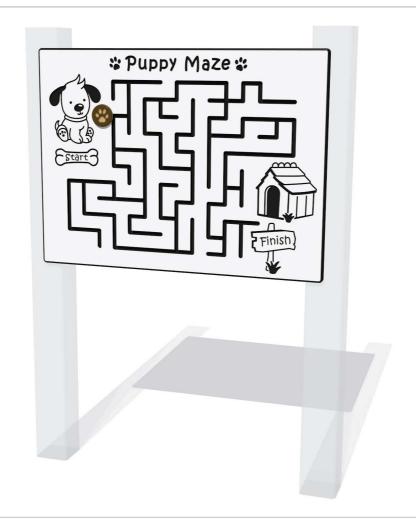

## **Puppy Counter Maze Play Panel**

Details shown are for panel only.

To be fixed on to posts or wall mounted.

Contact AMV Playground Solutions for supply of suitable posts or wall fixings.

Designed to British & European Standard BS EN 1176