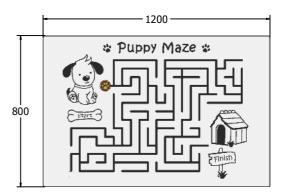

Age Range: 2+ Years
Largest Part: 1200x800x28
Heaviest Part: 16.2Kg
Total Weight: 16.2Kg
Surfacing: N/A

Material: Design Panel - Two Colour High Density Polyethylene (HDPE) with orange peel texture finish