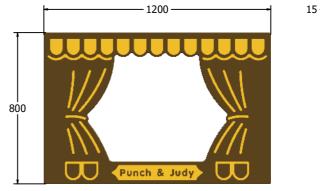

AMVFA-AP-FIPUNCH6

AMVFA-AP-FIPUNCH3

| Age Range:<br>Largest Part:<br>Heaviest Part:<br>Total Weight:<br>Surfacing : | 2+ Years<br>800x595x15<br>4Kg<br>4Kg<br>N/A | Minimum Inspection Schedule |                      | Age Range:                                                      | 2+ Years                             |
|-------------------------------------------------------------------------------|---------------------------------------------|-----------------------------|----------------------|-----------------------------------------------------------------|--------------------------------------|
|                                                                               |                                             | Inspection Type             | Inspection Frequency | Largest Part:<br>Heaviest Part:<br>Total Weight:<br>Surfacing : | 1200x800x15<br>8.5Kg<br>8.5Kg<br>N/A |
|                                                                               |                                             | Visual                      | Every Month          |                                                                 |                                      |
|                                                                               |                                             | Functionality               | Every Month          |                                                                 |                                      |
|                                                                               |                                             | Comprehensive               | Every 6 Months       |                                                                 |                                      |