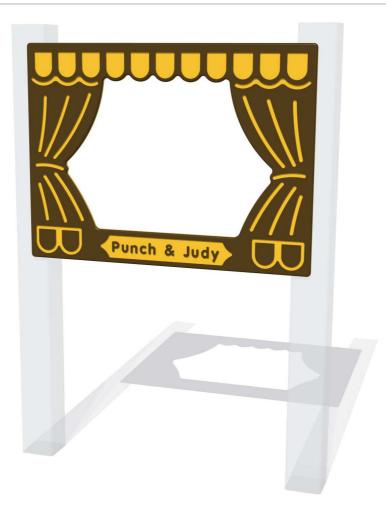

## **Punch & Judy Theatre Play Panel**

Details shown are for panel only.

To be fixed on to posts or wall mounted.

Contact AMV Playground Solutions for supply of suitable posts or wall fixings.

Designed to British & European Standard BS EN 1176

AMVFA-AP-FIPUNCH6

AMVFA-AP-FIPUNCH3

| Age Range:<br>Largest Part:<br>Heaviest Part:<br>Total Weight:<br>Surfacing : | 2+ Years<br>800x595x15<br>4Kg<br>4Kg<br>N/A | Minimum Inspection Schedule |                      | Age Range:                                                      | 2+ Years                             |
|-------------------------------------------------------------------------------|---------------------------------------------|-----------------------------|----------------------|-----------------------------------------------------------------|--------------------------------------|
|                                                                               |                                             | Inspection Type             | Inspection Frequency | Largest Part:<br>Heaviest Part:<br>Total Weight:<br>Surfacing : | 1200x800x15<br>8.5Kg<br>8.5Kg<br>N/A |
|                                                                               |                                             | Visual                      | Every Month          |                                                                 |                                      |
|                                                                               |                                             | Functionality               | Every Month          |                                                                 |                                      |
|                                                                               |                                             | Comprehensive               | Every 6 Months       |                                                                 |                                      |