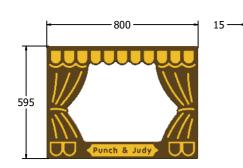

AMVFA-AP-FIPUNCH6

AMVFA-AP-FIPUNCH3

| Age Range:<br>Largest Part:<br>Heaviest Part:<br>Total Weight:<br>Surfacing : | 2+ Years<br>800x595x15<br>4Kg<br>4Kg<br>N/A | Minimum Inspection Schedule |                      | Age Range:                                                      | 2+ Years                             |
|-------------------------------------------------------------------------------|---------------------------------------------|-----------------------------|----------------------|-----------------------------------------------------------------|--------------------------------------|
|                                                                               |                                             | Inspection Type             | Inspection Frequency | Largest Part:<br>Heaviest Part:<br>Total Weight:<br>Surfacing : | 1200x800x15<br>8.5Kg<br>8.5Kg<br>N/A |
|                                                                               |                                             | Visual                      | Every Month          |                                                                 |                                      |
|                                                                               |                                             | Functionality               | Every Month          |                                                                 |                                      |
|                                                                               |                                             | Comprehensive               | Every 6 Months       |                                                                 |                                      |