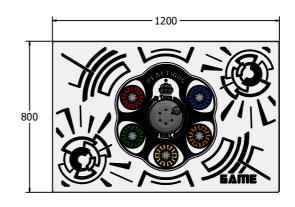

 Age Range:
 2+ Years

 Largest Part:
 1200x800x165

 Heaviest Part:
 22Kg

 Total Weight:
 22Kg

 Surfacing:
 N/A

Material: Design Panel - Two Colour High Density Polyethylene (HDPE) with orange peel texture finish