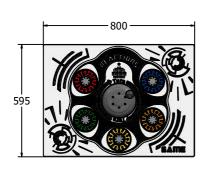

**AMVFA-AP-FIPTREACTRG6** 

**AMVFA-AP-FIPTREACTRG3** 

 Age Range:
 2+ Years

 Largest Part:
 595x800x165

 Heaviest Part:
 14.5Kg

 Total Weight:
 14.5Kg

 Surfacing:
 N/A

| Minimum Inspection Schedule |                      |
|-----------------------------|----------------------|
| Inspection Type             | Inspection Frequency |
| Visual                      | Every Month          |
| Functionality               | Every Month          |
| Comprehensive               | Every 6 Months       |