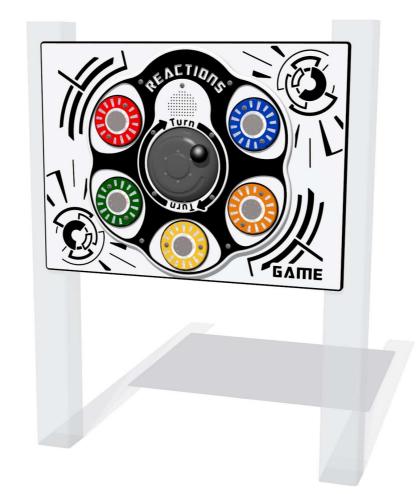

## **PlayTronic RotoGen Reactions Play Panel**

Details shown are for panel only.

To be fixed on to posts or wall mounted.

Contact AMV Playground Solutions for supply of suitable posts or wall fixings.

- User generated power
- Press the buttons as they illuminate
- How quickly can the user react?
- Score announced at end of game
- Designed to British & European Standard BS EN 1176

**AMVFA-AP-FIPTREACTRG6** 

**AMVFA-AP-FIPTREACTRG3** 

 Age Range:
 2+ Years

 Largest Part:
 595x800x165

 Heaviest Part:
 14.5Kg

 Total Weight:
 14.5Kg

 Surfacing:
 N/A

| Minimum Inspection Schedule |                      |
|-----------------------------|----------------------|
| Inspection Type             | Inspection Frequency |
| Visual                      | Every Month          |
| Functionality               | Every Month          |
| Comprehensive               | Every 6 Months       |