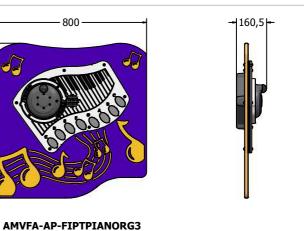

## PlayTronic RotoGen Piano Play Panel

- Supplied as Complete Panel
- Plays 8 Piano Sounds

595

- User Generated Power
- Designed to British & European Standard BS EN 1176

800

**AMVFA-AP-FIPTPIANORG6** 

Details shown are for panel only.

To be fixed on to posts or wall mounted.

Contact AMV Playground Solutions for supply of suitable posts or wall fixings.

| Age Range:<br>Largest Part:<br>Heaviest Part:<br>Total Weight:<br>Surfacing : | 2+ Years<br>595x800x160.5<br>12Kg<br>12Kg<br>N/A | Minimum Inspection Schedule |                      |                                                                               |                                                      |
|-------------------------------------------------------------------------------|--------------------------------------------------|-----------------------------|----------------------|-------------------------------------------------------------------------------|------------------------------------------------------|
|                                                                               |                                                  | Inspection Type             | Inspection Frequency | Age Range:<br>Largest Part:<br>Heaviest Part:<br>Total Weight:<br>Surfacing : | 2+ Years<br>820x800x160.5<br>14.5Kg<br>14.5Kg<br>N/A |
|                                                                               |                                                  | Visual                      | Every Month          |                                                                               |                                                      |
|                                                                               |                                                  | Functionality               | Every Month          |                                                                               |                                                      |
|                                                                               |                                                  | Comprehensive               | Every 6 Months       |                                                                               |                                                      |