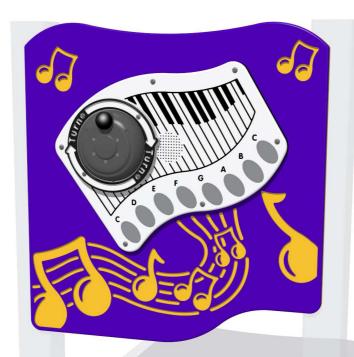

## PlayTronic RotoGen Piano Play Panel

- Supplied as Complete Panel
- Plays 8 Piano Sounds

595

- User Generated Power
- Designed to British & European Standard BS EN 1176

800

**AMVFA-AP-FIPTPIANORG6** 

Details shown are for panel only.