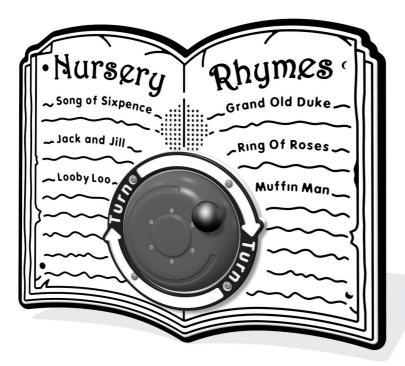

## **Rotogen Nursery Rhymes Insert**

- Supplied as insert only
- Plays 6 Nursery Rhymes
- User Generated Power
- Designed to British & European Standard BS EN 1176

Insert can be easily attached to your own panel