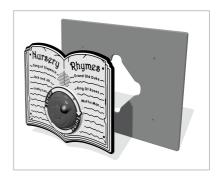

## **Rotogen Nursery Rhymes Insert**

- Supplied as insert only
- Plays 6 Nursery Rhymes
- User Generated Power
- Designed to British & European Standard BS EN 1176

Insert can be easily attached to your own panel