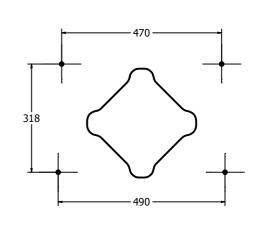

Age Range: 2+ Years
Largest Part: 485x595x161
Heaviest Part: 7.1Kg
Total Weight: 7.1Kg
Surfacing: N/A

| Minimum Inspection Schedule |                      |
|-----------------------------|----------------------|
| Inspection Type             | Inspection Frequency |
| Visual                      | Every Month          |
| Functionality               | Every Month          |
| Comprehensive               | Every 6 Months       |