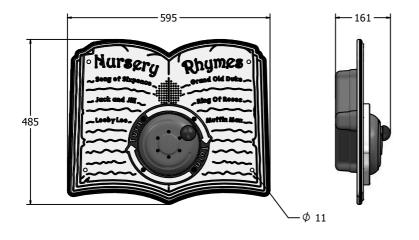

Age Range: 2+ Years
Largest Part: 485x595x161
Heaviest Part: 7.1Kg
Total Weight: 7.1Kg
Surfacing: N/A

| Minimum Inspection Schedule |                      |
|-----------------------------|----------------------|
| Inspection Type             | Inspection Frequency |
| Visual                      | Every Month          |
| Functionality               | Every Month          |
| Comprehensive               | Every 6 Months       |