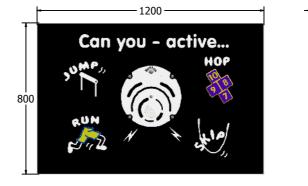

## AMVFA-AP-FIPTACTIVE3-B

| Age Range:<br>Largest Part:<br>Heaviest Part: | 2+ Years<br>800x595x94<br>10Kg<br>10Kg<br>N/A | Minimum Inspection Schedule |                | Age Range:                                     | 2+ Years                           |
|-----------------------------------------------|-----------------------------------------------|-----------------------------|----------------|------------------------------------------------|------------------------------------|
|                                               |                                               | Inspection Type             |                | Largest Part:                                  | 1200x800x94<br>19Kg<br>19Kg<br>N/A |
|                                               |                                               | Visual                      | Every Month    | Heaviest Part:<br>Total Weight:<br>Surfacing : |                                    |
| Total Weight:                                 |                                               | Functionality               | Every Month    |                                                |                                    |
| Surfacing :                                   |                                               | Comprehensive               | Every 6 Months |                                                |                                    |