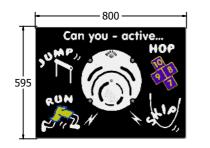

## AMVFA-AP-FIPTACTIVE3-B

| Age Range:<br>Largest Part:<br>Heaviest Part: | 2+ Years<br>800x595x94<br>10Kg<br>10Kg<br>N/A | Minimum Inspection Schedule |                | Age Range:                                     | 2+ Years                           |
|-----------------------------------------------|-----------------------------------------------|-----------------------------|----------------|------------------------------------------------|------------------------------------|
|                                               |                                               | Inspection Type             |                | Largest Part:                                  | 1200x800x94<br>19Kg<br>19Kg<br>N/A |
|                                               |                                               | Visual                      | Every Month    | Heaviest Part:<br>Total Weight:<br>Surfacing : |                                    |
| Total Weight:                                 |                                               | Functionality               | Every Month    |                                                |                                    |
| Surfacing :                                   |                                               | Comprehensive               | Every 6 Months |                                                |                                    |