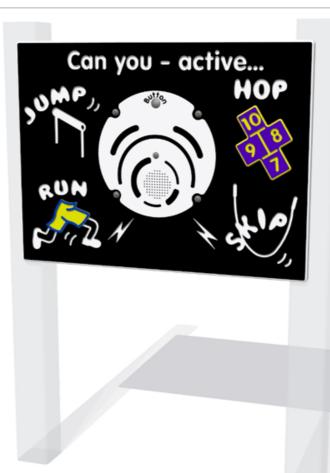

## **PlayTronic Active Play Panel**

Details shown are for panel only.

To be fixed on to posts or wall mounted.

Contact AMV Playground Solutions for supply of suitable posts or wall fixings.

Designed to British & European Standard BS EN 1176

AMVFA-AP-FIPTACTIVE6-B