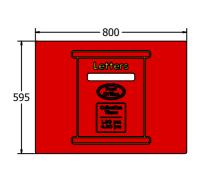

AMVFA-AP-FIPOSTBOX6

AMVFA-AP-FIPOSTBOX3

| Age Range:     | 2+ Years   |
|----------------|------------|
| _argest Part:  | 800x595x19 |
| Heaviest Part: | 8Kg        |
| Total Weight:  | 8Kg        |
| Surfacing:     | N/A        |