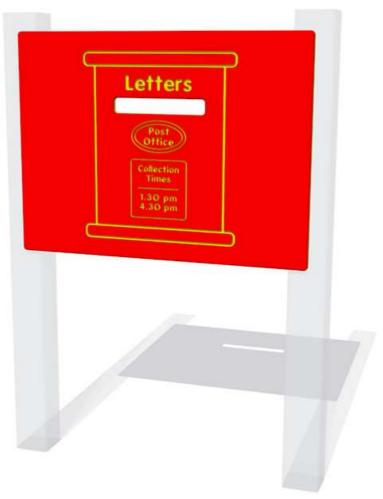

## **Post Box Play Panel**

Details shown are for panel only.

To be fixed on to posts or wall mounted.

Contact AMV Playground Solutions for supply of suitable posts or wall fixings.

Designed to British & European Standard BS EN 1176

AMVFA-AP-FIPOSTBOX6

AMVFA-AP-FIPOSTBOX3

| Age Range:     | 2+ Years   |
|----------------|------------|
| _argest Part:  | 800x595x19 |
| Heaviest Part: | 8Kg        |
| Total Weight:  | 8Kg        |
| Surfacing:     | N/A        |