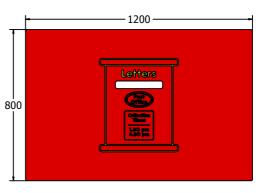

Age Range: 2+ Years
Largest Part: 1200x800x19
Heaviest Part: 17Kg
Total Weight: 17Kg
Surfacing: N/A

Material: Design Panel - Two Colour High Density Polyethylene (HDPE) with orange peel texture finish

Colour Choices: **Design Panel** - Broad selection available, visit the website below for further details