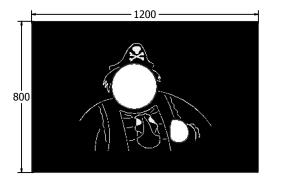

AMVFA-AP-FIPIRATE6

-12,5

AMVFA-AP-FIPIRATE3

|            | FIPIRATE6 | <b>FIPIRATE3</b> | Inspection Schedual | 3 | Inspection Frequency |
|------------|-----------|------------------|---------------------|---|----------------------|
| Age Range: | 2+ Years  | 2+ Years         | Visual              |   | Every Month          |
| gest Part: | 800x595   | 1200x800         | Functionality       |   | Every Month          |
| al Weight: | 6Kg       | 12Kg             | Comprehensive       |   | Every 6 Months       |