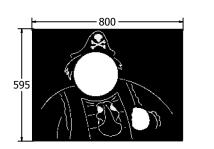

AMVFA-AP-FIPIRATE6

-12,5

AMVFA-AP-FIPIRATE3

|            | FIPIRATE6 | <b>FIPIRATE3</b> | Inspection Schedual | 3 | Inspection Frequency |
|------------|-----------|------------------|---------------------|---|----------------------|
| Age Range: | 2+ Years  | 2+ Years         | Visual              |   | Every Month          |
| gest Part: | 800x595   | 1200x800         | Functionality       |   | Every Month          |
| al Weight: | 6Kg       | 12Kg             | Comprehensive       |   | Every 6 Months       |