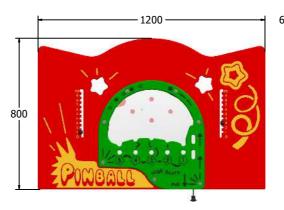

| 2+ Years |
|----------|
| 1200x80  |
| 20.75Kg  |
| 20.75Kg  |
| N/A      |
|          |

Material: Design Panel - High Density Polyethylene (HDPE) with orange peel texture finish, available in 12, 15 & 19mm two colour HDPE