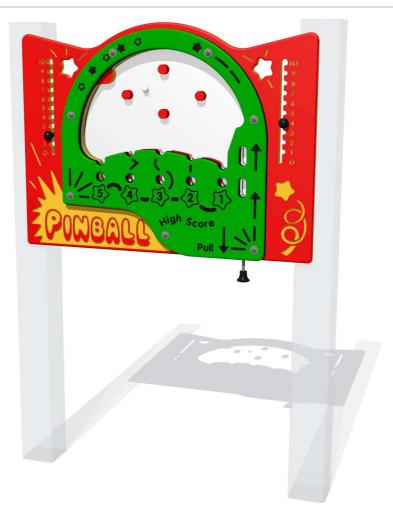

## **Pinball Play Panel**

Designed to British & European Standard BS EN 1176 Details shown are for panel only.

To be fixed on to posts or wall mounted.

Contact AMV Playground Solutions for supply of suitable posts or wall fixings.

AMVFA-AP-FIPINBALL6

AMVFA-AP-FIPINBALL3

| Age Range:     | 2+ Year |
|----------------|---------|
| _argest Part:  | 800x595 |
| Heaviest Part: | 13Kg    |
| Total Weight:  | 13Kg    |
| Surfacing:     | N/A     |