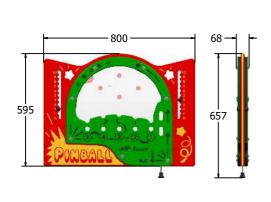

AMVFA-AP-FIPINBALL6

AMVFA-AP-FIPINBALL3

| Age Range:     | 2+ Year |
|----------------|---------|
| _argest Part:  | 800x595 |
| Heaviest Part: | 13Kg    |
| Total Weight:  | 13Kg    |
| Surfacing:     | N/A     |