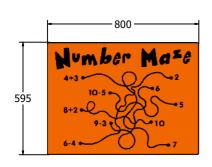

AMVFA-AP-FINUMMAZE3

| 2+ Year |
|---------|
| 800x595 |
| 6Kg     |
| 6Kg     |
| N/A     |
|         |

Designed to British & European

Standard BS EN 1176

| Minimum Inspection Schedule |                      |  |
|-----------------------------|----------------------|--|
| Inspection Type             | Inspection Frequency |  |
| Visual                      | Every Month          |  |
| Functionality               | Every Month          |  |
| Comprehensive               | Every 6 Months       |  |