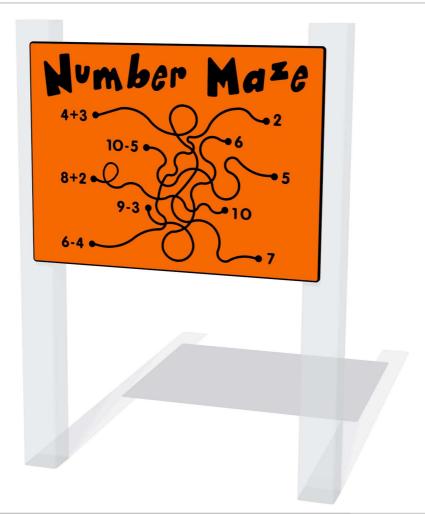

## **Number Maze Play Panel**

Details shown are for panel only.

To be fixed on to posts or wall mounted.

Contact AMV Playground Solutions for supply of suitable posts or wall fixings.

15

AMVFA-AP-FINUMMAZE6