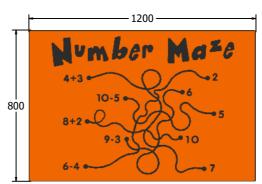

| 2+ Years |
|----------|
|          |
| 1200x80  |
| 12Kg     |
| 12Kg     |
| N/A      |
|          |

Material:

XD Panel - High Density Polyethylene (HDPE) with orange peel texture finish available in 15mm (Recycled Black Core)