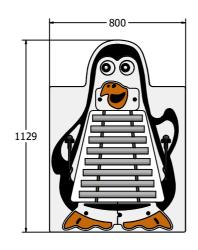

## **Penguin Ally Tube Glockenspiel Play Panel**

Tuned Aluminium Tube instrument

2x beaters per instrument

Details shown are for panel only.

To be fixed on to posts or wall mounted.

Contact AMV Playground Solutions for supply of suitable posts or wall fixings.