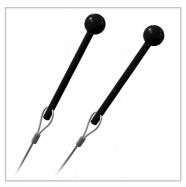

## **Penguin Ally Tube Glockenspiel Play Panel**

Tuned Aluminium Tube instrument

2x beaters per instrument

Details shown are for panel only.

To be fixed on to posts or wall mounted.

Contact AMV Playground Solutions for supply of suitable posts or wall fixings.