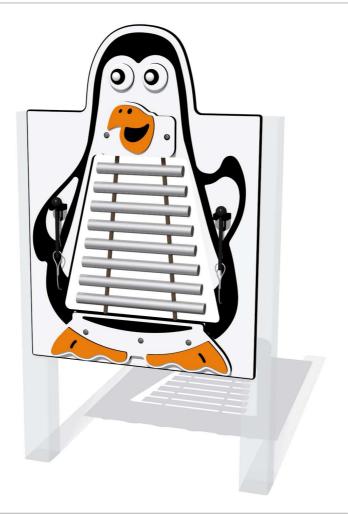

## **Penguin Ally Tube Glockenspiel Play Panel**

Tuned Aluminium Tube instrument

2x beaters per instrument

Details shown are for panel only.

To be fixed on to posts or wall mounted.

Contact AMV Playground Solutions for supply of suitable posts or wall fixings.