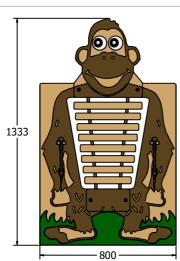

## AMVFA-AP-FIMUCOMPMKY3 Monkey Composite Glockenspiel Play Panel

Designed to British & Europear Standard BS EN 1176

| Age Range:<br>Largest Part:<br>Heaviest Part:<br>Total Weight:<br>Surfacing : | 2+ Years        | Minimum Inspection Schedule |                      |
|-------------------------------------------------------------------------------|-----------------|-----------------------------|----------------------|
|                                                                               | 800 x 1333 x 95 | Inspection Type             | Inspection Frequency |
|                                                                               | 16Kg            | Visual                      | Every Month          |
|                                                                               | 16Kg            | Functionality               | Every Month          |
|                                                                               | N/A             | Comprehensive               | Every 6 Months       |