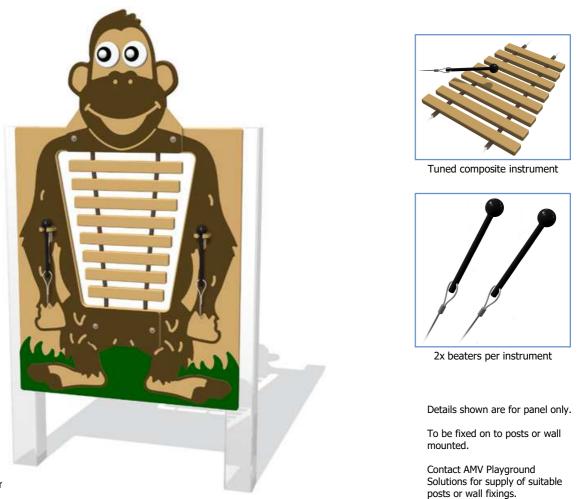

## AMVFA-AP-FIMUCOMPMKY3 Monkey Composite Glockenspiel Play Panel

Designed to British & Europear Standard BS EN 1176

| Age Range:<br>Largest Part:<br>Heaviest Part:<br>Total Weight:<br>Surfacing : | 2+ Years        | Minimum Inspection Schedule |                      |
|-------------------------------------------------------------------------------|-----------------|-----------------------------|----------------------|
|                                                                               | 800 x 1333 x 95 | Inspection Type             | Inspection Frequency |
|                                                                               | 16Kg            | Visual                      | Every Month          |
|                                                                               | 16Kg            | Functionality               | Every Month          |
|                                                                               | N/A             | Comprehensive               | Every 6 Months       |

QI

Material:

Design Panel - Two Colour High Density Polyethylene (HDPE) with orange peel texture finish

Colour Choices:

Design Panel - Broad selection available, visit the website below for further details