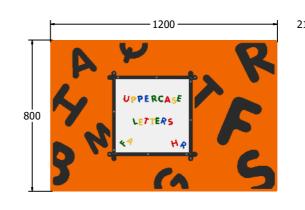

Age Range: 2+ Years
Largest Part: 1200x800
Heaviest Part: 13Kg
Total Weight: 13Kg
Surfacing: N/A

Material: Design Panel - Two Colour High Density Polyethylene (HDPE) with orange peel texture finish

Colour Choices: Design Panel - Broad selection available, visit the website below for further details