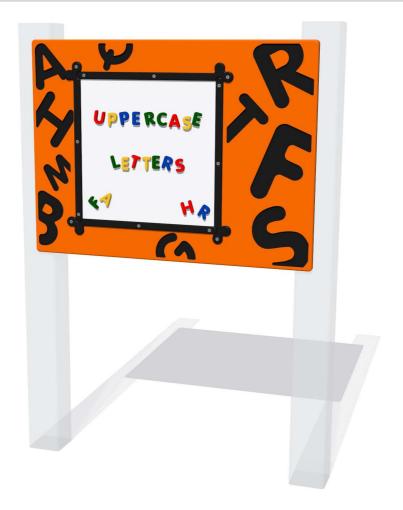

## **Uppercase Alphabet MagPlay Panel**

Details shown are for panel only.

To be fixed on to posts or wall mounted.

Contact AMV Playground Solutions for supply of suitable posts or wall fixings.

Designed to British & European Standard BS EN 1176

AMVFA-AP-FIMPPALPHAL3

AMVFA-AP-FIMPPALPHAU6

Age Range: 2+ Years
Largest Part: 800x595
Heaviest Part: 7Kg
Total Weight: 7Kg
Surfacing: N/A

| Minimum Inspection Schedule |                      |
|-----------------------------|----------------------|
| <b>Inspection Type</b>      | Inspection Frequency |
| Visual                      | Every Month          |
| Functionality               | Every Month          |
| Comprehensive               | Every 6 Months       |