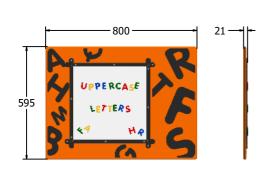

AMVFA-AP-FIMPPALPHAL3

AMVFA-AP-FIMPPALPHAU6

Age Range: 2+ Years
Largest Part: 800x595
Heaviest Part: 7Kg
Total Weight: 7Kg
Surfacing: N/A

| Minimum Inspection Schedule |                      |
|-----------------------------|----------------------|
| <b>Inspection Type</b>      | Inspection Frequency |
| Visual                      | Every Month          |
| Functionality               | Every Month          |
| Comprehensive               | Every 6 Months       |