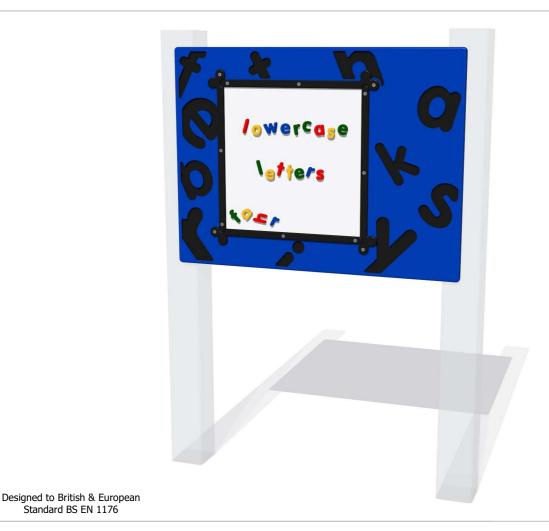

## **MagPlay Lowercase Alphabet Panel**

Details shown are for panel only.

To be fixed on to posts or wall mounted.

Contact AMV Playground Solutions for supply of suitable posts or wall fixings.

AMVFA-AP-FIMPPALPHAL6

| Age Range:     | 2+ Years |
|----------------|----------|
| Largest Part:  | 1200x800 |
| Heaviest Part: | 13.5Kg   |
| Total Weight:  | 13.5Kg   |
| Surfacing:     | N/A      |

Material: **Design Panel** - Two Colour High Density Polyethylene (HDPE) with orange peel texture finish