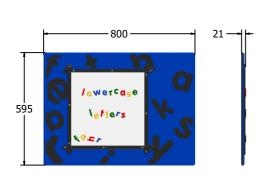

AMVFA-AP-FIMPPALPHAL3

| 2+ Years |
|----------|
| 800x595  |
| 8.4Kg    |
| 8.4Kg    |
| N/A      |
|          |

Standard BS EN 1176

| Minimum Inspection Schedule |                      |  |
|-----------------------------|----------------------|--|
| Inspection Type             | Inspection Frequency |  |
| Visual                      | Every Month          |  |
| Functionality               | Every Month          |  |
| Comprehensive               | Every 6 Months       |  |