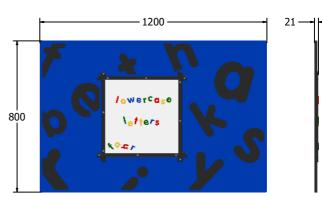

| Age Range:     | 2+ Years |
|----------------|----------|
| Largest Part:  | 1200x800 |
| Heaviest Part: | 13.5Kg   |
| Total Weight:  | 13.5Kg   |
| Surfacing:     | N/A      |

Material: **Design Panel** - Two Colour High Density Polyethylene (HDPE) with orange peel texture finish