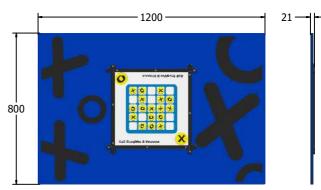

| Age Range:     | 2+ Years |
|----------------|----------|
| Largest Part:  | 1200x800 |
| Heaviest Part: |          |
|                | 13.5Kg   |
| Total Weight:  | 13.5Kg   |
| Surfacing:     | N/A      |