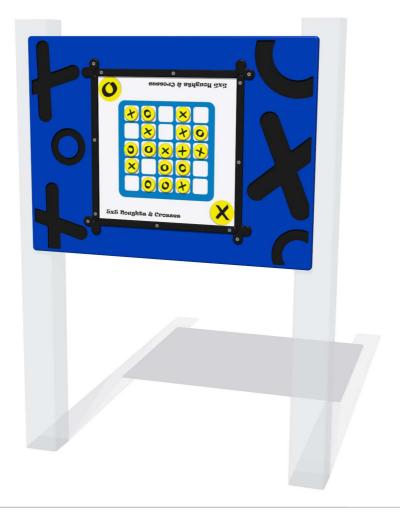

## MagPlay 5x5 Noughts and Crosses Panel

Supplied as panel and game pieces only.

To be fixed on to posts or wall mounted.

Contact AMV Playground Solutions for supply of suitable posts or wall fixings.

AMVFA-AP-FIMPPNOUG6

AMVFA-AP-FIMPPNOUG3

| 2+ Years |
|----------|
| 800x595  |
| 8.7Kg    |
| 8.7Kg    |
| N/A      |
|          |

Designed to British & European

Standard BS EN 1176

| Minimum Inspection Schedule |                      |  |
|-----------------------------|----------------------|--|
| Inspection Type             | Inspection Frequency |  |
| Visual                      | Every Month          |  |
| Functionality               | Every Month          |  |
| Comprehensive               | Every 6 Months       |  |