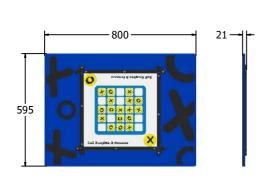

AMVFA-AP-FIMPPNOUG3

| 2+ Years |
|----------|
| 800x595  |
| 8.7Kg    |
| 8.7Kg    |
| N/A      |
|          |

Designed to British & European

Standard BS EN 1176

| Minimum Inspection Schedule |                      |  |
|-----------------------------|----------------------|--|
| Inspection Type             | Inspection Frequency |  |
| Visual                      | Every Month          |  |
| Functionality               | Every Month          |  |
| Comprehensive               | Every 6 Months       |  |