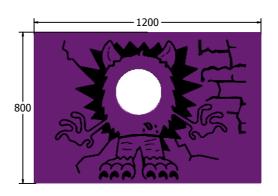

| 2+ Years    |
|-------------|
| 1200x800x15 |
| 12.5Kg      |
| 12.5Kg      |
| N/A         |
|             |

Material: **Densetec XD** - High Density Polyethylene (HDPE) with recycled black core and an orange peel texture finish