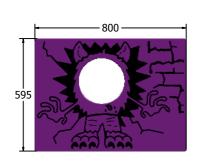

AMVFA-AP-FIMONSTER6

AMVFA-AP-FIMONSTER3

| Age Range:     | 2+ Years   |
|----------------|------------|
| Largest Part:  | 800x595x15 |
| Heaviest Part: | 6Kg        |
| Total Weight:  | 6Kg        |
| Surfacing:     | N/A        |
|                |            |