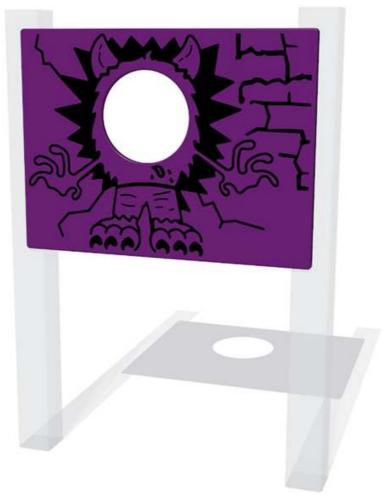

## **Monster Head Through Play Panel**

Designed to British & European Standard BS EN 1176 Details shown are for panel only.

To be fixed on to posts or wall mounted.

Contact AMV Playground Solutions for supply of suitable posts or wall fixings.

AMVFA-AP-FIMONSTER6

AMVFA-AP-FIMONSTER3

| Age Range:     | 2+ Years   |
|----------------|------------|
| Largest Part:  | 800x595x15 |
| Heaviest Part: | 6Kg        |
| Total Weight:  | 6Kg        |
| Surfacing:     | N/A        |
|                |            |