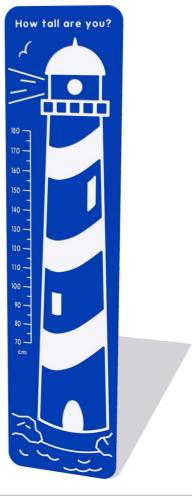

## **How Tall Are You? Lighthouse**

Designed to British & European Standard BS EN 1176

Supplied as panel only.

 Age Range:
 2+ Years

 Largest Part:
 600x2400x12.5

 Heaviest Part:
 15.5Kg

 Total Weight:
 15.5Kg