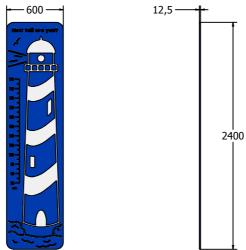

## **How Tall Are You? Lighthouse**

Designed to British & European Standard BS EN 1176

Supplied as panel only.

 Age Range:
 2+ Years

 Largest Part:
 600x2400x12.5

 Heaviest Part:
 15.5Kg

 Total Weight:
 15.5Kg